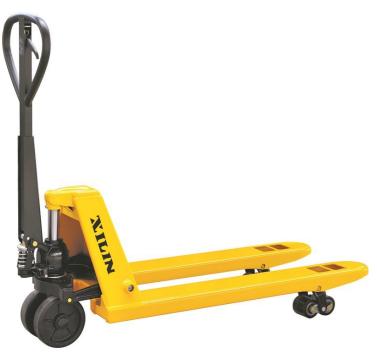

## Xilin WB

China

## onQ-32561

WAREHOUSE MOVERS & LIFTS - PALLET MOVERS NEW - SALE

Date Listed 28 Apr 2023

Reference WB Power Type Manual

**Lift Capacity** 11,023 lb(5,000 kg)

Fork Height 8 in(200 mm)

Tyre Type Polyurethane / Vulkollan

 Weight
 243 lb(110 kg)

 Machine Height
 8 in(205 mm)

## ADDITIONAL INFORMATION

- High reliability and long service life of 5 years. - Double lifting speed when loads under 600kg, which turns back to regular speed when above it. - Impact free lifting ensures safety of cargo loading. - The lifting system is equipped with overloading protection valve to ensure the safe operation. - The utilized structural design guarantees the convenience of assembling and disassembling. - Light-weight fork frame, made from high rigidity steel plate. - Compact appearance, complete rocker arm, ensure the whole truck evenlypressed. - There is a finger hole in the connection of handle and pump, easy to assemble.