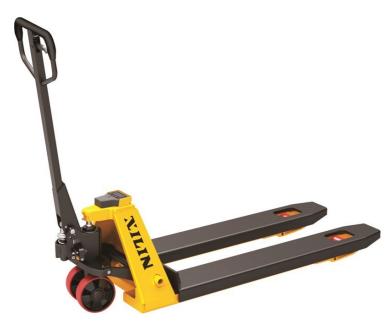

## Xilin BFC6-7M

China

## onQ-32563

WAREHOUSE MOVERS & LIFTS - PALLET MOVERS NEW - SALE

Date Listed28 Apr 2023ReferenceBFC6-7MPower TypeBattery ElectricLift Capacity4,409 lb(2,000 kg)Fork Height7 in(175 mm)

Tyre Type Polyurethane / Vulkollan

 Weight
 287 lb(130 kg)

 Machine Height
 46 in(1,180 mm)

## ADDITIONAL INFORMATION

• The display appearance with simple design, concise and clear. ● 60mm super large 5- digit LCD display screen , word height 20mm. ● Digital filtering is used to compensate for vibration and improve the scale accuracy, Maximum error 0.05%, weighing accuracy 0.5kg, max to 0.2kg. ● 4 function button, very easy and convenience to operation. ● Powered by 3 units AA battery, easy change, durable and long lasting, Battery life 600 hours in standby mode. ● Display have backlight, will light up automaticallywhen weight have changes, very convenience for operator reading. Also the backlight will turn off while the weight stable, save power. ● The back of the instrument adopts totally enclosed design, glue all the outside line, which improve instrument protection grade. ● The front of display with U protective shield, prevent instrument damaged during operation.