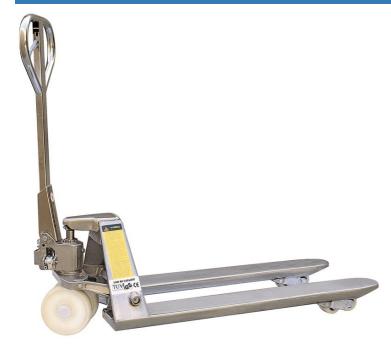

Xilin BFS

China

onQ-32564

WAREHOUSE MOVERS & LIFTS - PALLET MOVERS

**NEW - SALE** 

**Date Listed** 28 Apr 2023 **Reference** BFS

Power Type Manual

**Lift Capacity** 5,512 lb(2,500 kg) **Fork Height** 8 in(200 mm)

Tyre Type Polyurethane / Vulkollan

 Weight
 194 lb(88 kg)

 Machine Height
 48 in(1,225 mm)

ADDITIONAL INFORMATION

Widely used in carrying meat, marine products, wines, beverage, chemicals, etc. and can work in very low temperature conditions, e.g. to deliver goods into and out of freezers/coolers.