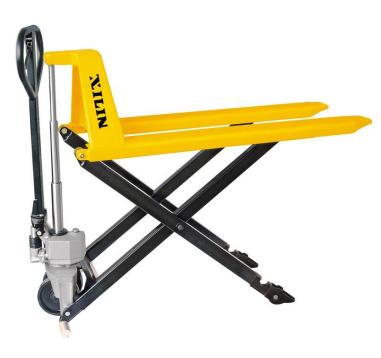

## onQ-32566

WAREHOUSE MOVERS & LIFTS - PALLET MOVERS NEW - SALE

Date Listed 28 Apr 2023

**Reference** JF

Power Type Manual

**Lift Capacity** 2,205 lb(1,000 kg) **Fork Height** 31 in(800 mm)

Tyre Type Polyurethane / Vulkollan

 Weight
 254 lb(115 kg)

 Machine Height
 48 in(1,225 mm)

## ADDITIONAL INFORMATION

- Ideal design with numerous possibilities makes this unit very suitable as pallet truck/scissor lift table. - Telescopic jack composes of 3 piston rods creating light pumping force giving great rigidity. - Support legs come into operation automatically. - It prevents the unit from moving when the forks are raised to keep the safety of the operator. - Truck automatically slows the descending speed when heavy goods loaded to prevent cargo damage. - 210 degree turning radius. - 2 lateral stabilizers when raised ensure good stability.