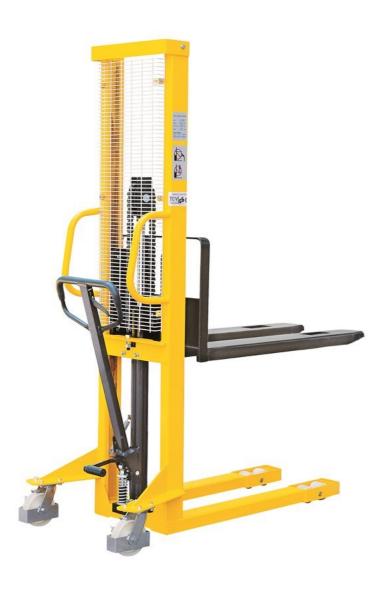

## onQ-32568

WAREHOUSE MOVERS & LIFTS - PEDESTRIAN STACKERS

| NEW - SALE                       |                          |
|----------------------------------|--------------------------|
| Date Listed                      | 28 Apr 2023              |
| Reference                        | SDJ1000                  |
| Power Type                       | Manual                   |
| Lift Capacity                    | 2,205 lb(1,000 kg)       |
| Mast Type                        | Duplex (2 Stage)         |
| Maximum Lift Height              | 118 in(3,000 mm)         |
| Tyre Type                        | Polyurethane / Vulkollan |
| Weight                           | 672 lb(305 kg)           |
| Machine Height<br>(Mast Lowered) | 82 in(2,080 mm)          |
|                                  |                          |

## ADDITIONAL INFORMATION

- Compact design for European pallet 550/580mm x 1100/1150mm. -High quality steel mast and strong steel construction ensures rigidity and durability. - Welded forks deliver low-cost solution. - High efficient pumps makes the control easier to operate. - Foot and hand controlled lifting function allows the operator to work without having to perform extreme body movements. - Metal grid protects user from lift chains. - With safety wheel guard and brake system to ensure safety during operation.