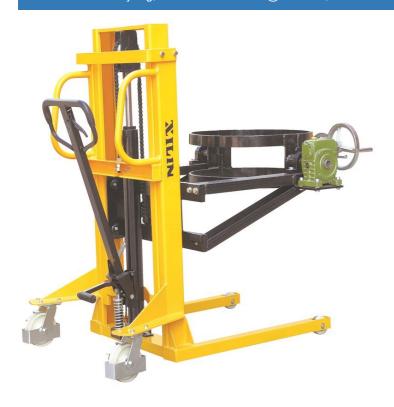

## Xilin YTD35

China

# onQ-32570

WAREHOUSE MOVERS & LIFTS - PEDESTRIAN STACKERS

NEW - SALE

Date Listed28 Apr 2023ReferenceYTD-35Power TypeManualLift Capacity772 lb(350 kg)Mast TypeDuplex (2 Stage)Maximum Lift Height94 in(2,385 mm)Tyre TypePolyurethane / Vulkollan

**Weight** 518 lb(235 kg)

Machine Height (Mast Lowered)

59 in(1,490 mm)