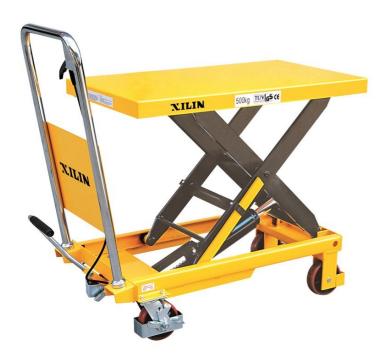

## Xilin SP300

China

## onQ-32571

OTHER NEW - SALE

Date Listed28 Apr 2023ReferenceSP300

**Length** 34 in(855 mm) **Width** 20 in(500 mm)

## ADDITIONAL INFORMATION

- Welded steel frame with durable coat finish. - Durable hydraulic pump ensures a long service life. - Robust casters with safety wheel guard enhance safety while operation. - Easy action foot operated foot hydraulic pedal for raising the lift table to a desired height level. - Safety back guard protects operators from dangers. - With supporting plat on side of arm to ensure the safety service. - Convenient finger release smoothly lowers even heavy loads. - With over load by pass valve to protect operator and pump.