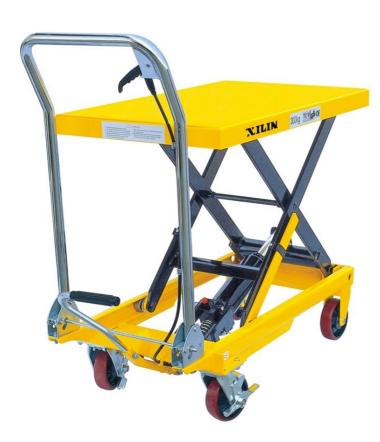

### Xilin SP500

China

onQ-32573

OTHER NEW - SALE

 Date Listed
 28 Apr 2023

 Reference
 SP500

 Length
 32 in(815 mm)

 Width
 20 in(500 mm)

#### ADDITIONAL INFORMATION

- Welded steel frame with durable coat finish. - Durable hydraulic pump ensures a long service life. - Robust casters with safety wheel guard enhance safety while operation. - Easy action foot operated foot hydraulic pedal for raising the lift table to a desired height level. - Safety back guard protects operators from dangers. - With supporting plat on side of arm to ensure the safety service. - Convenient finger release smoothly lowers even heavy loads. - With over load by pass valve to protect operator and pump.