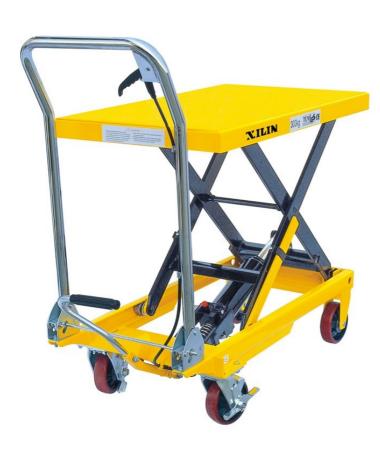

## Xilin SP500

China

## onQ-32573

OTHER NEW - SALE

Date Listed28 Apr 2023ReferenceSP500

**Length** 32 in(815 mm) **Width** 20 in(500 mm)

## ADDITIONAL INFORMATION

- Welded steel frame with durable coat finish. - Durable hydraulic pump ensures a long service life. - Robust casters with safety wheel guard enhance safety while operation. - Easy action foot operated foot hydraulic pedal for raising the lift table to a desired height level. - Safety back guard protects operators from dangers. - With supporting plat on side of arm to ensure the safety service. - Convenient finger release smoothly lowers even heavy loads. - With over load by pass valve to protect operator and pump.