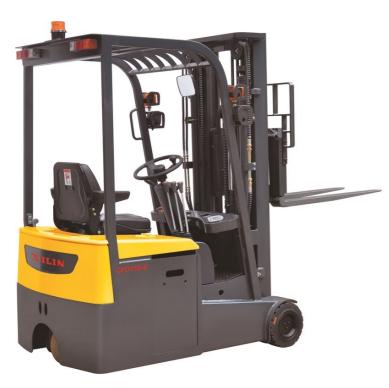

## Xilin CPD15S-E

China

## onQ-32576

FORKLIFTS - COUNTER BALANCE ELECTRIC

NEW - SALE

**Date Listed** 28 Apr 2023 Reference CPD15S-E **Power Type Battery Electric Lift Capacity** 3,307 lb(1,500 kg) **Mast Type** Triplex (3 Stage) **Maximum Lift Height** 220 in(5,600 mm) **Tyre Type** Solid / Puncture Proof

## ADDITIONAL INFORMATION

Advantages: •Using Ruyi self developed rear wheel driven design, with stable quality, small turning radius, and very good pass through abilities. • Rated capacity is 1500kg with side shift, all panels use steel plate with compact appearance and good durability. • All panels and covers are made by steel, they are in good durability. • With Sideway battery moving system, it is easy for battery changing. • Two lifting cylinder on both side of mast, ensure good visibility and high stability. • Using rubber wheel with good shock proof, low noise suitable for indoor and outdoor use on different ground. • Rear driving system, smart design with small turning radius and goods pass through, have good performance. • Use AC motor without brush, free of maintenance. • High gradeability up to 10% with full laden. • The electric brake is used as the parking brake, which is easy to operate and safe. • Use hydraulic power steering is for light steering, have the function of steering priority. • Have option of coldstorage, full AC control system.