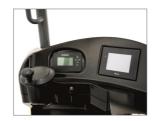

#### ADDITIONAL INFORMATION

The OPD15 is specially designed for Narrow aisles warehouse, it is most flexible, ergonomics and cost effectiveness. Advantages: • Full AC control system. • Finger-tips operation handle. • Electric power steering(EPS)system. • With electric magnetic multi-valve. • Multi-function display, brake status, driving direction, hour meter, driving speed, fault code etc. • 48V -3 phase AC type with large capacity battery 1000Ah. • With smallest Aisle width is 1600mm. • Full suspension comfortable seat with belt is adjustable. • Germany ZF brand gear box. • Adjustable steering wheel. • Sideway battery system.