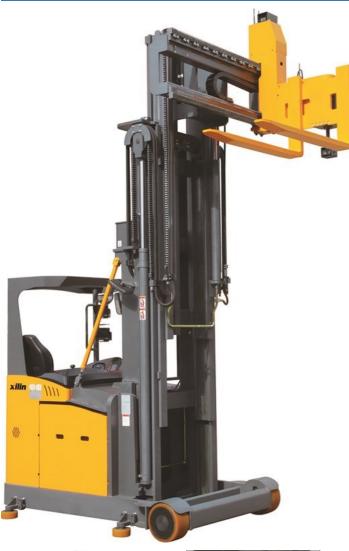

## Xilin OPD15

China

#### onQ-32581

FORKLIFTS - COUNTER BALANCE ELECTRIC

NEW - SALE

Date Listed28 Apr 2023ReferenceOPD15Power TypeBattery ElectricLift Capacity3,307 lb(1,500 kg)Mast TypeTriplex (3 Stage)Maximum Lift Height374 in(9,500 mm)

Tyre Type Pneumatic

Machine Height
(Mast Lowered)

Machine Features

M

169 in(4,300 mm)

Mast full free lift Overhead Guard

Overhead Guard 4 wheels Rear wheel drive Charger Side shift

#### ADDITIONAL INFORMATION

The OPD15 is specially designed for Narrow aisles warehouse, it is most flexible, ergonomics and cost effectiveness. Advantages: • Full AC control system. • Finger-tips operation handle. • Electric power steering(EPS)system. • With electric magnetic multi-valve. • Multi-function display, brake status, driving direction, hour meter, driving speed, fault code etc. • 48V -3 phase AC type with large capacity battery 1000Ah. • With smallest Aisle width is 1600mm. • Full suspension comfortable seat with belt is adjustable. • Germany ZF brand gear box. • Adjustable steering wheel. • Sideway battery system.