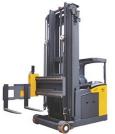

## Xilin OPD15

China

#### onQ-32581

FORKLIFTS - COUNTER BALANCE ELECTRIC

NEW - SALE

Date Listed28 Apr 2023ReferenceOPD15Power TypeBattery ElectricLift Capacity3,307 lb(1,500 kg)Mast TypeTriplex (3 Stage)Maximum Lift Height374 in(9,500 mm)

Tyre Type Pneumatic

Machine Height
(Mast Lowered)

Machine Features

M

169 in(4,300 mm)

Mast full free lift Overhead Guard

Overhead Guard 4 wheels Rear wheel drive Charger Side shift

#### ADDITIONAL INFORMATION

The OPD15 is specially designed for Narrow aisles warehouse, it is most flexible, ergonomics and cost effectiveness. Advantages: • Full AC control system. • Finger-tips operation handle. • Electric power steering(EPS)system. • With electric magnetic multi-valve. • Multi-function display, brake status, driving direction, hour meter, driving speed, fault code etc. • 48V -3 phase AC type with large capacity battery 1000Ah. • With smallest Aisle width is 1600mm. • Full suspension comfortable seat with belt is adjustable. • Germany ZF brand gear box. • Adjustable steering wheel. • Sideway battery system.