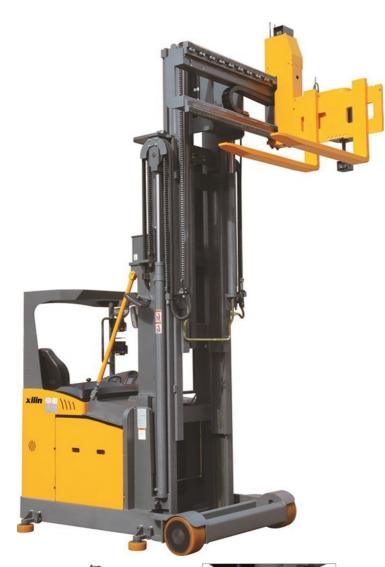

## onQ-32581

FORKLIFTS - COUNTER BALANCE ELECTRIC

NEW - SALE Date Listed Reference Power Type Lift Capacity Mast Type Maximum Lift Height Tyre Type Machine Height (Mast Lowered) Machine Features

28 Apr 2023 OPD15 Battery Electric 3,307 lb(1,500 kg) Triplex (3 Stage) 374 in(9,500 mm) Pneumatic 169 in(4,300 mm)

Mast full free lift Overhead Guard 4 wheels Rear wheel drive Charger Side shift

## ADDITIONAL INFORMATION

The OPD15 is specially designed for Narrow aisles warehouse, it is most flexible, ergonomics and cost effectiveness. Advantages: • Full AC control system. • Finger-tips operation handle. • Electric power steering(EPS)system. • With electric magnetic multi-valve. • Multi-function display, brake status, driving direction, hour meter, driving speed, fault code etc. • 48V -3 phase AC type with large capacity battery 1000Ah. • With smallest Aisle width is 1600mm. • Full suspension comfortable seat with belt is adjustable. • Germany ZF brand gear box. • Adjustable steering wheel. • Sideway battery system.