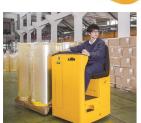

## Xilin CBD25Z

Ninghai, Zhejiang, China

onQ-54737

WAREHOUSE MOVERS & LIFTS - PALLET MOVERS

NEW - SALE

**Date Listed** 28 Apr 2023 CBD25Z Reference **Power Type Battery Electric Lift Capacity** 5,512 lb(2,500 kg) **Fork Height** 8 in(202 mm)

Polyurethane / Vulkollan Tyre Type

Weight 1,984 lb(900 kg) 47 in(1,200 mm) **Machine Height** 

ADDITIONAL INFORMATION

Battery: 24V/300AH Lead-Acid Charger: External, 110V/ 220V input Fork size: 550\*1150mm/ 685\*1220mm Travel speed, unladen/laden:

7.5/ 8.0 km/h