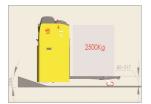

## Xilin CBD25Z

Ninghai, Zhejiang, China

onQ-54737

WAREHOUSE MOVERS & LIFTS - PALLET MOVERS

NEW - SALE

**Date Listed** 28 Apr 2023 CBD25Z Reference **Power Type Battery Electric Lift Capacity** 5,512 lb(2,500 kg) **Fork Height** 8 in(202 mm)

Polyurethane / Vulkollan Tyre Type

Weight 1,984 lb(900 kg) 47 in(1,200 mm) **Machine Height** 

ADDITIONAL INFORMATION

Battery: 24V/300AH Lead-Acid Charger: External, 110V/ 220V input Fork size: 550\*1150mm/ 685\*1220mm Travel speed, unladen/laden: