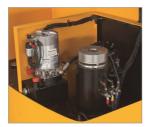

Polyurethane / Vulkollan Tyre Type

Weight 1,984 lb(900 kg) 47 in(1,200 mm) **Machine Height** 

ADDITIONAL INFORMATION

Battery: 24V/300AH Lead-Acid Charger: External, 110V/ 220V input Fork size: 550\*1150mm/ 685\*1220mm Travel speed, unladen/laden: