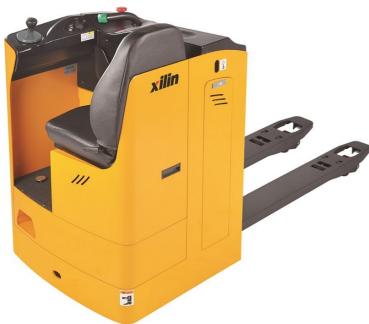

## Xilin CBD25Z

Ninghai, Zhejiang, China

onQ-54737

WAREHOUSE MOVERS & LIFTS - PALLET MOVERS

NEW - SALE

**Date Listed** 28 Apr 2023 CBD25Z Reference **Power Type Battery Electric Lift Capacity** 5,512 lb(2,500 kg) **Fork Height** 8 in(202 mm)

Polyurethane / Vulkollan Tyre Type

Weight 1,984 lb(900 kg) 47 in(1,200 mm) **Machine Height** 

ADDITIONAL INFORMATION

Battery: 24V/300AH Lead-Acid Charger: External, 110V/ 220V input Fork size: 550\*1150mm/ 685\*1220mm Travel speed, unladen/laden:

7.5/ 8.0 km/h