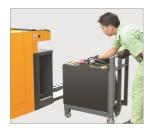

## Xilin CBD25Z

Ninghai, Zhejiang, China

onQ-54737

WAREHOUSE MOVERS & LIFTS - PALLET MOVERS

NEW - SALE

**Date Listed** 28 Apr 2023 CBD25Z Reference **Power Type Battery Electric Lift Capacity** 5,512 lb(2,500 kg) **Fork Height** 8 in(202 mm)

Polyurethane / Vulkollan Tyre Type

Weight 1,984 lb(900 kg) 47 in(1,200 mm) **Machine Height** 

ADDITIONAL INFORMATION

Battery: 24V/300AH Lead-Acid Charger: External, 110V/ 220V input Fork size: 550\*1150mm/ 685\*1220mm Travel speed, unladen/laden: