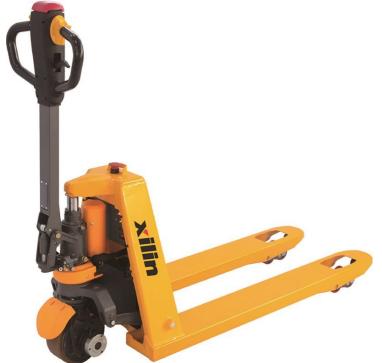

#### Xilin

CBD15 Ninghai, Zhejiang, China

#### onQ-54742

WAREHOUSE MOVERS & LIFTS - PALLET MOVERS NEW - SALE

**Date Listed** Reference **Power Type** Lift Capacity **Fork Height** Tyre Type Weight **Machine Height Machine Features** 

28 Apr 2023 CBD15 **Battery Electric** 3,307 lb(1,500 kg) 7 in(190 mm) Polyurethane / Vulkollan 251 lb(114 kg) 47 in(1,200 mm) Charger