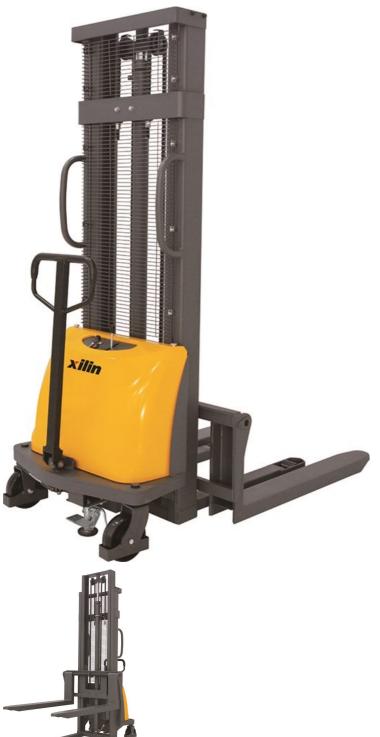

## Xilin CDD15B-E

Ninghai, Zhejiang, China

onQ-54743

WAREHOUSE MOVERS & LIFTS - PEDESTRIAN STACKERS

NEW - SALE

Date Listed28 Apr 2023Power TypeBattery ElectricLift Capacity3,307 lb(1,500 kg)Mast TypeDuplex (2 Stage)Maximum Lift Height138 in(3,500 mm)Tyre TypePolyurethane / Vulkollan

Weight 959 lb(435 kg)
Machine Height
(Mast Lowered) 93 in(2,350 mm)

Machine Features Charger

ADDITIONAL INFORMATION

12V DC power Battery: 12V/120AH Charger: 1 phase 110V or 220V

input

BETTER, SMARTER, MORE FOCUSED, EASY AS.