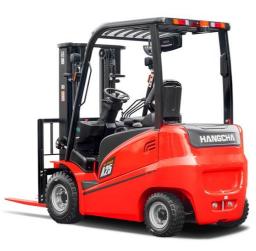

## Hangcha **Unknown model** Hangzhou, China

onQ-54749

FORKLIFTS - COUNTER BALANCE ELECTRIC NEW - SALE

Date Listed Reference Lift Capacity Mast Type Maximum Lift Height Tyre Type **Machine Height** (Mast Lowered) **Machine Features** 

2 Sep 2025 CPD25-AZ4-E 5,500 lb(2,495 kg) Duplex (2 Stage) 157 in(3,988 mm) Pneumatic

99 in(2,515 mm)

Mast full free lift Mast container entry Overhead Guard 4 wheels Rear wheel drive Charger

BETTER, SMARTER, MORE FOCUSED, EASY AS.