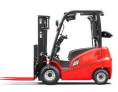

## Hangcha **Unknown model** Hangzhou, China

onQ-54749

FORKLIFTS - COUNTER BALANCE ELECTRIC NEW - SALE

Date Listed Reference Lift Capacity Mast Type Maximum Lift Height Tyre Type **Machine Height** (Mast Lowered) **Machine Features** 

2 Sep 2025 CPD25-AZ4-E 5,500 lb(2,495 kg) Duplex (2 Stage) 157 in(3,988 mm) Pneumatic

99 in(2,515 mm)

Mast full free lift Mast container entry Overhead Guard 4 wheels Rear wheel drive Charger

BETTER, SMARTER, MORE FOCUSED, EASY AS.