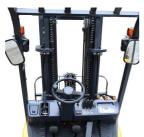

Tyre Type Pneumatic

Machine Height (Mast Lowered)

Machine Features Mast full free lift

Mast container entry Load backrest Overhead Guard Front wheel drive Extra valve(s) Attachment included

82 in(2,095 mm)