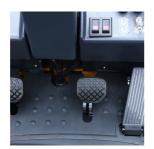

#### ADDITIONAL INFORMATION

Engines available NISSAN K25 (GCT GK25) / PSI2.4L Length to Face of Fork (Without Fork) 2660mm Overall Width 1150mm Overhead Guard Height 2215mm Robust and Reliable Diesel Engine Ergonomic Cabin with Adjustable Steering Wheel Wide-view Mast and Container Mast for Choice Fully Integrated Frame and Suspension Chassis Excellent Cooling System and Heat Releasing System Anti-vibration Radiator