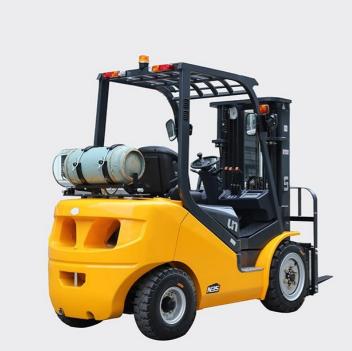

# UN Forklift FGL25T

HANGZHOU, Zhejiang, China

#### onQ-58282

FORKLIFTS - COUNTER BALANCE ICE

NEW - SALE

Date Listed3 Nov 2021ReferenceFGL25TPower TypeDual Fuel

Lift Capacity5,512 lb(2,500 kg)Mast TypeTriplex (3 Stage)Maximum Lift Height177 in(4,500 mm)

Tyre Type Pneumatic

Machine Height (Mast Lowered)

Machine Features Mast full free lift

Mast container entry Load backrest Overhead Guard Front wheel drive Extra valve(s) Attachment included

82 in(2,095 mm)

#### ADDITIONAL INFORMATION

Engines available NISSAN K25 (GCT GK25) / PSI2.4L Length to Face of Fork (Without Fork) 2660mm Overall Width 1150mm Overhead Guard Height 2215mm Robust and Reliable Diesel Engine Ergonomic Cabin with Adjustable Steering Wheel Wide-view Mast and Container Mast for Choice Fully Integrated Frame and Suspension Chassis Excellent Cooling System and Heat Releasing System Anti-vibration Radiator