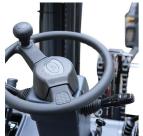

#### ADDITIONAL INFORMATION

Engines available NISSAN K25 (GCT GK25) / PSI2.4L Length to Face of Fork (Without Fork) 2660mm Overall Width 1150mm Overhead Guard Height 2215mm Robust and Reliable Diesel Engine Ergonomic Cabin with Adjustable Steering Wheel Wide-view Mast and Container Mast for Choice Fully Integrated Frame and Suspension Chassis Excellent Cooling System and Heat Releasing System Anti-vibration Radiator