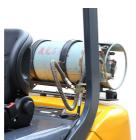

#### onQ-58282

FORKLIFTS - COUNTER BALANCE ICE

NEW - SALE

Date Listed3 Nov 2021ReferenceFGL25TPower TypeDual Fuel

Lift Capacity5,512 lb(2,500 kg)Mast TypeTriplex (3 Stage)Maximum Lift Height177 in(4,500 mm)

Tyre Type Pneumatic

Machine Height (Mast Lowered)

Machine Features Mast full free lift

Mast container entry Load backrest Overhead Guard Front wheel drive Extra valve(s) Attachment included

82 in(2,095 mm)