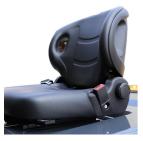

#### ADDITIONAL INFORMATION

Engines available NISSAN K25 (GCT GK25) / PSI2.4L Length to Face of Fork (Without Fork) 2660mm Overall Width 1150mm Overhead Guard Height 2215mm Robust and Reliable Diesel Engine Ergonomic Cabin with Adjustable Steering Wheel Wide-view Mast and Container Mast for Choice Fully Integrated Frame and Suspension Chassis Excellent Cooling System and Heat Releasing System Anti-vibration Radiator