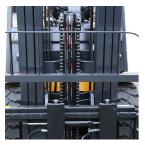

#### onQ-58282

FORKLIFTS - COUNTER BALANCE ICE

NEW - SALE

Date Listed3 Nov 2021ReferenceFGL25TPower TypeDual Fuel

Lift Capacity5,512 lb(2,500 kg)Mast TypeTriplex (3 Stage)Maximum Lift Height177 in(4,500 mm)

Tyre Type Pneumatic

Machine Height (Mast Lowered)

Machine Features Mast full free lift

Mast container entry Load backrest Overhead Guard Front wheel drive Extra valve(s) Attachment included

82 in(2,095 mm)