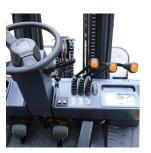

#### ADDITIONAL INFORMATION

Engines available NISSAN K25 (GCT GK25) / PSI2.4L Length to Face of Fork (Without Fork) 2660mm Overall Width 1150mm Overhead Guard Height 2215mm Robust and Reliable Diesel Engine Ergonomic Cabin with Adjustable Steering Wheel Wide-view Mast and Container Mast for Choice Fully Integrated Frame and Suspension Chassis Excellent Cooling System and Heat Releasing System Anti-vibration Radiator