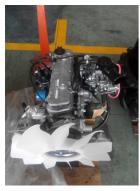

#### ADDITIONAL INFORMATION

Engines available NISSAN K25 (GCT GK25) / PSI2.4L Length to Face of Fork (Without Fork) 2660mm Overall Width 1150mm Overhead Guard Height 2215mm Robust and Reliable Diesel Engine Ergonomic Cabin with Adjustable Steering Wheel Wide-view Mast and Container Mast for Choice Fully Integrated Frame and Suspension Chassis Excellent Cooling System and Heat Releasing System Anti-vibration Radiator