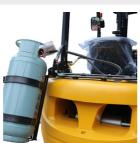

#### onQ-58282

FORKLIFTS - COUNTER BALANCE ICE

NEW - SALE

Date Listed3 Nov 2021ReferenceFGL25TPower TypeDual Fuel

Lift Capacity5,512 lb(2,500 kg)Mast TypeTriplex (3 Stage)Maximum Lift Height177 in(4,500 mm)

Tyre Type Pneumatic

Machine Height (Mast Lowered)

Machine Features Mast full free lift

Mast container entry Load backrest Overhead Guard Front wheel drive Extra valve(s) Attachment included

82 in(2,095 mm)