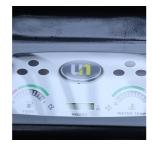

#### ADDITIONAL INFORMATION

Engines available NISSAN K25 (GCT GK25) / PSI2.4L Length to Face of Fork (Without Fork) 2660mm Overall Width 1150mm Overhead Guard Height 2215mm Robust and Reliable Diesel Engine Ergonomic Cabin with Adjustable Steering Wheel Wide-view Mast and Container Mast for Choice Fully Integrated Frame and Suspension Chassis Excellent Cooling System and Heat Releasing System Anti-vibration Radiator