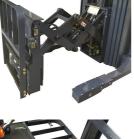

## ADDITIONAL INFORMATION

The Double Deep Reach Truck is UN's another breakthrough innovation to your warehouse. The maximal Fork Carriage Reach Distance can reach 920mm, which provide the best solution to your double-rack system. With support the advanced technology and high quality components, UN's double deep reach truck provides the best operation experience and highest working efficiency. Full AC System Big Power Unit and Regenerative Energy System OPS System EPS Steering System Electromagnetic Braking system Lower Energy Consumption Easy-to-read operator display Assistance System to fit in your specific working condition