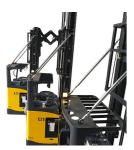

3 Nov 2021 FBRS15-KQZ2 Battery Electric 3,307 lb(1,500 kg) Triplex (3 Stage) 433 in(11,000 mm) Polyurethane / Vulkollan

175 in(4,450 mm)

Mast full free lift Pantograph/double reach Sit down Overhead Guard Charger Extra valve(s) Attachment included Side shift

## ADDITIONAL INFORMATION

The Double Deep Reach Truck is UN's another breakthrough innovation to your warehouse. The maximal Fork Carriage Reach Distance can reach 920mm, which provide the best solution to your double-rack system. With support the advanced technology and high quality components, UN's double deep reach truck provides the best operation experience and highest working efficiency. Full AC System Big Power Unit and Regenerative Energy System OPS System EPS Steering System Electromagnetic Braking system Lower Energy Consumption Easy-to-read operator display Assistance System to fit in your specific working condition