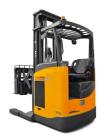

3 Nov 2021 FBRS15-KQZ2 Battery Electric 3,307 lb(1,500 kg) Triplex (3 Stage) 433 in(11,000 mm) Polyurethane / Vulkollan

175 in(4,450 mm)

Mast full free lift Pantograph/double reach Sit down Overhead Guard Charger Extra valve(s) Attachment included Side shift

## ADDITIONAL INFORMATION

The Double Deep Reach Truck is UN's another breakthrough innovation to your warehouse. The maximal Fork Carriage Reach Distance can reach 920mm, which provide the best solution to your double-rack system. With support the advanced technology and high quality components, UN's double deep reach truck provides the best operation experience and highest working efficiency. Full AC System Big Power Unit and Regenerative Energy System OPS System EPS Steering System Electromagnetic Braking system Lower Energy Consumption Easy-to-read operator display Assistance System to fit in your specific working condition