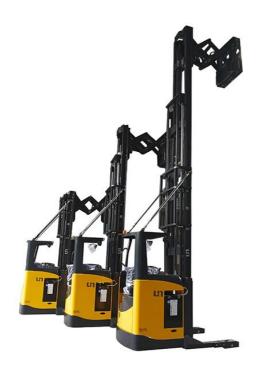

3 Nov 2021 FBRS15-KQZ2 Battery Electric 3,307 lb(1,500 kg) Triplex (3 Stage) 433 in(11,000 mm) Polyurethane / Vulkollan

175 in(4,450 mm)

Mast full free lift Pantograph/double reach Sit down Overhead Guard Charger Extra valve(s) Attachment included Side shift

## ADDITIONAL INFORMATION

The Double Deep Reach Truck is UN's another breakthrough innovation to your warehouse. The maximal Fork Carriage Reach Distance can reach 920mm, which provide the best solution to your double-rack system. With support the advanced technology and high quality components, UN's double deep reach truck provides the best operation experience and highest working efficiency. Full AC System Big Power Unit and Regenerative Energy System OPS System EPS Steering System Electromagnetic Braking system Lower Energy Consumption Easy-to-read operator display Assistance System to fit in your specific working condition