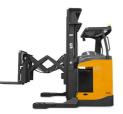

3 Nov 2021 FBRS15-KQZ2 Battery Electric 3,307 lb(1,500 kg) Triplex (3 Stage) 433 in(11,000 mm) Polyurethane / Vulkollan

175 in(4,450 mm)

Mast full free lift Pantograph/double reach Sit down Overhead Guard Charger Extra valve(s) Attachment included Side shift

## ADDITIONAL INFORMATION

The Double Deep Reach Truck is UN's another breakthrough innovation to your warehouse. The maximal Fork Carriage Reach Distance can reach 920mm, which provide the best solution to your double-rack system. With support the advanced technology and high quality components, UN's double deep reach truck provides the best operation experience and highest working efficiency. Full AC System Big Power Unit and Regenerative Energy System OPS System EPS Steering System Electromagnetic Braking system Lower Energy Consumption Easy-to-read operator display Assistance System to fit in your specific working condition