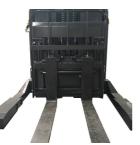

3 Nov 2021 FBRS15-KQZ2 Battery Electric 3,307 lb(1,500 kg) Triplex (3 Stage) 433 in(11,000 mm) Polyurethane / Vulkollan

175 in(4,450 mm)

Mast full free lift Pantograph/double reach Sit down Overhead Guard Charger Extra valve(s) Attachment included Side shift

## ADDITIONAL INFORMATION

The Double Deep Reach Truck is UN's another breakthrough innovation to your warehouse. The maximal Fork Carriage Reach Distance can reach 920mm, which provide the best solution to your double-rack system. With support the advanced technology and high quality components, UN's double deep reach truck provides the best operation experience and highest working efficiency. Full AC System Big Power Unit and Regenerative Energy System OPS System EPS Steering System Electromagnetic Braking system Lower Energy Consumption Easy-to-read operator display Assistance System to fit in your specific working condition