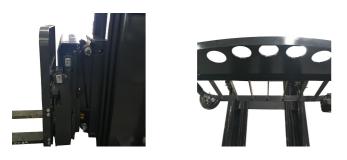

## ADDITIONAL INFORMATION

The Double Deep Reach Truck is UN's another breakthrough innovation to your warehouse. The maximal Fork Carriage Reach Distance can reach 920mm, which provide the best solution to your double-rack system. With support the advanced technology and high quality components, UN's double deep reach truck provides the best operation experience and highest working efficiency. Full AC System Big Power Unit and Regenerative Energy System OPS System EPS Steering System Electromagnetic Braking system Lower Energy Consumption Easy-to-read operator display Assistance System to fit in your specific working condition