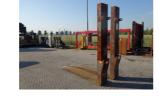

## **Inverted Forks INVERTED-FORKS-INVERTED-FORKS**

Hornweg, Netherlands

## onQ-61226

ATTACHMENTS - FORKS OR EXTENSIONS USED - SALE

Date Listed Reference

880003409 110,230 lb(50,000 kg) Load Capacity

ADDITIONAL INFORMATION Cabin: no Center of gravity: 1200 Fork length: 2400 Accessories: LIN