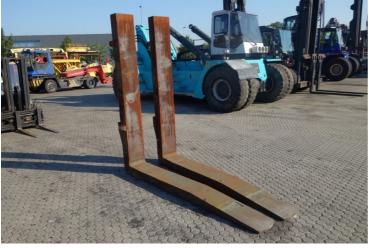

## **Inverted Forks INVERTED-FORKS-INVERTED-FORKS**

Hornweg, Netherlands

## onQ-61226

ATTACHMENTS - FORKS OR EXTENSIONS USED - SALE

Date Listed Reference

880003409 110,230 lb(50,000 kg) Load Capacity

ADDITIONAL INFORMATION Cabin: no Center of gravity: 1200 Fork length: 2400 Accessories: LIN