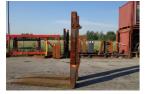

## **Inverted Forks INVERTED-FORKS-INVERTED-FORKS**

Hornweg, Netherlands

## onQ-61226

ATTACHMENTS - FORKS OR EXTENSIONS USED - SALE

Date Listed Reference

880003409 110,230 lb(50,000 kg) Load Capacity

ADDITIONAL INFORMATION Cabin: no Center of gravity: 1200 Fork length: 2400 Accessories: LIN