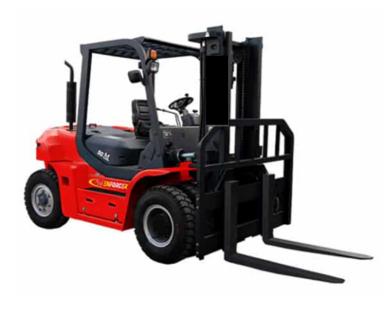

## Enforcer FD50T-MMA

Braeside, Melbourne, Victoria, Australia

onQ-62738

FORKLIFTS - COUNTER BALANCE ICE

HIRE

Date Listed16 Jun 2025ReferenceFD50T-MMA

Power Type Diesel

Lift Capacity 11,023 lb(5,000 kg)

Mast Type Triplex (3 Stage)

Maximum Lift Height 154 in(3,900 mm)

Tyre Type Solid / Puncture Proof

Machine Height (Mast Lowered)

89 in(2,265 mm)

ADDITIONAL INFORMATION

DIMENSIONS: H=2265mm, W=1495mm. L=3400mm (plus tynes)