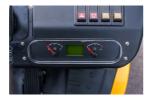

Tyre Type Pneumatic

Machine Height (Mast Lowered)

83 in(2,110 mm)

Machine Features Mast full free lift

Mast container entry Load backrest Overhead Guard Front wheel drive Extra valve(s) Attachment included

Side shift

Stage IV Compliant