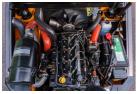

## ADDITIONAL INFORMATION

Engines available ISUZU-C240/YANMAR-4TNE98/Mitsubishi S4S/XINCHAI-C490/XINCHAI-A498 Length to Face of Fork (Without Fork) 2700mm Overall Width 1225mm Overhead Guard Height 2235mm Robust and Reliable Diesel Engine Ergonomic Cabin with Adjustable Steering Wheel Wide-view Mast and Container Mast for Choice Fully Integrated Frame and Suspension Chassis Excellent Cooling System and Heat Releasing System Anti-vibration Radiator