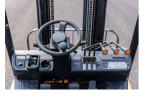

## ADDITIONAL INFORMATION

Engines available ISUZU-C240/YANMAR-4TNE98/Mitsubishi S4S/XINCHAI-C490/XINCHAI-A498 Length to Face of Fork (Without Fork) 2700mm Overall Width 1225mm Overhead Guard Height 2235mm Robust and Reliable Diesel Engine Ergonomic Cabin with Adjustable Steering Wheel Wide-view Mast and Container Mast for Choice Fully Integrated Frame and Suspension Chassis Excellent Cooling System and Heat Releasing System Anti-vibration Radiator