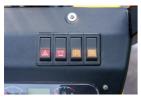

Tyre Type Pneumatic

Machine Height (Mast Lowered)

83 in(2,110 mm)

Machine Features Mast full free lift

Mast container entry Load backrest Overhead Guard Front wheel drive Extra valve(s) Attachment included

Side shift

Stage IV Compliant