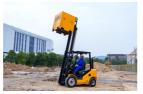

## UN Forklift FD30-35T

HANGZHOU, Zhejiang, China

## onQ-64800

FORKLIFTS - COUNTER BALANCE ICE

NEW - SALE

Date Listed3 Jul 2025ReferenceFD30-35TPower TypeDiesel

Lift Capacity 7,716 lb(3,500 kg)

Mast Type Triplex (3 Stage)

Maximum Lift Height 177 in(4,500 mm)