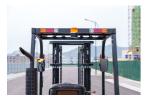

Tyre Type Pneumatic

Machine Height (Mast Lowered)

83 in(2,110 mm)

Machine Features Mast full free lift

Mast container entry Load backrest Overhead Guard Front wheel drive Extra valve(s) Attachment included

Side shift

Stage IV Compliant