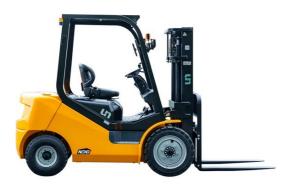

## UN Forklift FD30-35T

HANGZHOU, Zhejiang, China

## onQ-64800

FORKLIFTS - COUNTER BALANCE ICE

NEW - SALE

Date Listed3 Jul 2025ReferenceFD30-35TPower TypeDiesel

Lift Capacity 7,716 lb(3,500 kg)

Mast Type Triplex (3 Stage)

Maximum Lift Height 177 in(4,500 mm)

Tyre Type Pneumatic

Machine Height (Mast Lowered)

83 in(2,110 mm)

Machine Features Mast full free lift

Mast container entry Load backrest Overhead Guard Front wheel drive Extra valve(s) Attachment included