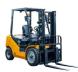

## UN Forklift FD30-35T

HANGZHOU, Zhejiang, China

## onQ-64800

FORKLIFTS - COUNTER BALANCE ICE

NEW - SALE

Date Listed3 Jul 2025ReferenceFD30-35TPower TypeDiesel

Lift Capacity 7,716 lb(3,500 kg)

Mast Type Triplex (3 Stage)

Maximum Lift Height 177 in(4,500 mm)

Tyre Type Pneumatic

Machine Height (Mast Lowered)

83 in(2,110 mm)

Machine Features Mast full free lift

Mast container entry Load backrest Overhead Guard Front wheel drive Extra valve(s) Attachment included