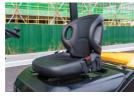

## ADDITIONAL INFORMATION

Engines available ISUZU-C240/YANMAR-4TNE98/Mitsubishi S4S/XINCHAI-C490/XINCHAI-A498 Length to Face of Fork (Without Fork) 2700mm Overall Width 1225mm Overhead Guard Height 2235mm Robust and Reliable Diesel Engine Ergonomic Cabin with Adjustable Steering Wheel Wide-view Mast and Container Mast for Choice Fully Integrated Frame and Suspension Chassis Excellent Cooling System and Heat Releasing System Anti-vibration Radiator