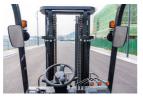

## onQ-64800

FORKLIFTS - COUNTER BALANCE ICE

NEW - SALE

Date Listed3 Jul 2025ReferenceFD30-35TPower TypeDiesel

Lift Capacity 7,716 lb(3,500 kg)

Mast Type Triplex (3 Stage)

Maximum Lift Height 177 in(4,500 mm)

Tyre Type Pneumatic

Machine Height (Mast Lowered)

83 in(2,110 mm)

Machine Features Mast full free lift

Mast container entry Load backrest Overhead Guard Front wheel drive Extra valve(s) Attachment included