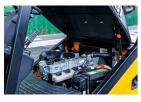

## ADDITIONAL INFORMATION

Engines available Mitsubishi S4S/ISUZU C240/YANMAR-4TNE98/XINCHAI-C490/XINCHAI-A498 Length to Face of Fork (Without Fork) 2660mm Overall Width 1150mm Overhead Guard Height 2215mm Robust and Reliable Diesel Engine Ergonomic Cabin with Adjustable Steering Wheel Wide-view Mast and Container Mast for Choice Fully Integrated Frame and Suspension Chassis Excellent Cooling System and Heat Releasing System Anti-vibration Radiator