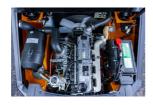

## ADDITIONAL INFORMATION

Engines available Mitsubishi S4S/ISUZU C240/YANMAR-4TNE98/XINCHAI-C490/XINCHAI-A498 Length to Face of Fork (Without Fork) 2660mm Overall Width 1150mm Overhead Guard Height 2215mm Robust and Reliable Diesel Engine Ergonomic Cabin with Adjustable Steering Wheel Wide-view Mast and Container Mast for Choice Fully Integrated Frame and Suspension Chassis Excellent Cooling System and Heat Releasing System Anti-vibration Radiator