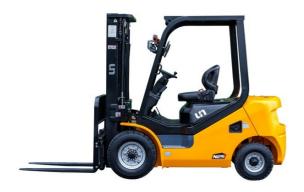

## onQ-64801

FORKLIFTS - COUNTER BALANCE ICE

NEW - SALE

Date Listed3 Jul 2025ReferenceFD20-25TPower TypeDiesel

Lift Capacity5,512 lb(2,500 kg)Mast TypeTriplex (3 Stage)Maximum Lift Height177 in(4,500 mm)

Tyre Type Pneumatic

Machine Height (Mast Lowered)

82 in(2,095 mm)

Machine Features Mast full free lift

Mast container entry Load backrest Overhead Guard Front wheel drive Extra valve(s) Attachment included

Side shift

Stage IV Compliant

## ADDITIONAL INFORMATION

Engines available Mitsubishi S4S/ISUZU C240/YANMAR-4TNE98/XINCHAI-C490/XINCHAI-A498 Length to Face of Fork (Without Fork) 2660mm Overall Width 1150mm Overhead Guard Height 2215mm Robust and Reliable Diesel Engine Ergonomic Cabin with Adjustable Steering Wheel Wide-view Mast and Container Mast for Choice Fully Integrated Frame and Suspension Chassis Excellent Cooling System and Heat Releasing System Anti-vibration Radiator