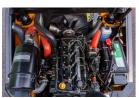

## ADDITIONAL INFORMATION

Engines available ISUZU-C240/YANMAR-4TNE92/XINCHAI-NC485BPG Length to Face of Fork (Without Fork) 2285mm Overall Width 1082mm Overhead Guard Height 2160mm Robust and Reliable Diesel Engine Ergonomic Cabin with Adjustable Steering Wheel Wide-view Mast and Container Mast for Choice Fully Integrated Frame and Suspension Chassis Excellent Cooling System and Heat Releasing System Anti-vibration Radiator