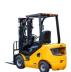

## FORKLIFTS - COUNTER BALANCE ICE

NEW - SALE Date Listed Reference Power Type Lift Capacity Mast Type Maximum Lift Height Tyre Type Machine Height (Mast Lowered) Machine Features

3 Jul 2025 FD15-18T Diesel 3,968 lb(1,800 kg) Triplex (3 Stage) 177 in(4,500 mm) Pneumatic 82 in(2,075 mm)

Mast full free lift Mast container entry Load backrest Overhead Guard Front wheel drive Extra valve(s) Attachment included Side shift Stage IV Compliant