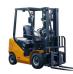

## FORKLIFTS - COUNTER BALANCE ICE

NEW - SALE Date Listed Reference Power Type Lift Capacity Mast Type Maximum Lift Height Tyre Type Machine Height (Mast Lowered) Machine Features

3 Jul 2025 FD15-18T Diesel 3,968 lb(1,800 kg) Triplex (3 Stage) 177 in(4,500 mm) Pneumatic 82 in(2,075 mm)

Mast full free lift Mast container entry Load backrest Overhead Guard Front wheel drive Extra valve(s) Attachment included Side shift Stage IV Compliant