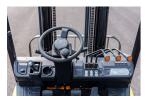

## ADDITIONAL INFORMATION

Engines available ISUZU-C240/YANMAR-4TNE92/XINCHAI-NC485BPG Length to Face of Fork (Without Fork) 2285mm Overall Width 1082mm Overhead Guard Height 2160mm Robust and Reliable Diesel Engine Ergonomic Cabin with Adjustable Steering Wheel Wide-view Mast and Container Mast for Choice Fully Integrated Frame and Suspension Chassis Excellent Cooling System and Heat Releasing System Anti-vibration Radiator