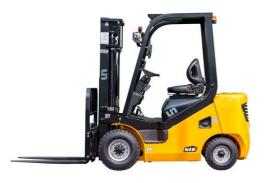

## FORKLIFTS - COUNTER BALANCE ICE

NEW - SALE Date Listed Reference Power Type Lift Capacity Mast Type Maximum Lift Height Tyre Type Machine Height (Mast Lowered) Machine Features

3 Jul 2025 FD15-18T Diesel 3,968 lb(1,800 kg) Triplex (3 Stage) 177 in(4,500 mm) Pneumatic 82 in(2,075 mm)

Mast full free lift Mast container entry Load backrest Overhead Guard Front wheel drive Extra valve(s) Attachment included Side shift Stage IV Compliant

## ADDITIONAL INFORMATION

Engines available ISUZU-C240/YANMAR-4TNE92/XINCHAI-NC485BPG Length to Face of Fork (Without Fork) 2285mm Overall Width 1082mm Overhead Guard Height 2160mm Robust and Reliable Diesel Engine Ergonomic Cabin with Adjustable Steering Wheel Wide-view Mast and Container Mast for Choice Fully Integrated Frame and Suspension Chassis Excellent Cooling System and Heat Releasing System Anti-vibration Radiator