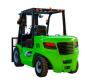

## onQ-64914

FORKLIFTS - COUNTER BALANCE ELECTRIC NEW - SALE

Date Listed Reference Power Type Lift Capacity Mast Type Maximum Lift Height Tyre Type Machine Height (Mast Lowered) Machine Features

10 Jul 2025 FB40-MINI50-YNLZ7 Battery Electric 11,023 lb(5,000 kg) Triplex (3 Stage) 272 in(6,915 mm) Pneumatic

89 in(2,260 mm)

Mast full free lift Mast container entry Load backrest Overhead Guard 4 wheels Front wheel drive Charger Extra valve(s) Attachment included Side shift

## ADDITIONAL INFORMATION

Length (To Fork Face) 3215mm Width 1485mm Overhead Guard Height 2260mm BMS Cost Saving Fast Charging Long Cycle Life Environmental Friendly Maintenance Free Integrated Battery Management System(BMS)continually monitors energy management and ensures reliable operation. With rapid,restriction-free charging, UN Forklifts operate across multiple shifts without the need to change or replace batteries. The allow for fast full charging or boost charging(100% charge in 2 hours). Li-ion Batteries come with a naturally long life cycle. 4000 times charge and discharge. Under normal circumstances the battery will last 3-5 times longer compare to a lead-acid battery. This means lower total cost of ownership. Environmental protection and maintenance-free are two important advantages of Li-ion Batteries.