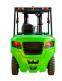

## onQ-64914

FORKLIFTS - COUNTER BALANCE ELECTRIC NEW - SALE

Date Listed Reference Power Type Lift Capacity Mast Type Maximum Lift Height Tyre Type Machine Height (Mast Lowered) Machine Features

10 Jul 2025 FB40-MINI50-YNLZ7 Battery Electric 11,023 lb(5,000 kg) Triplex (3 Stage) 272 in(6,915 mm) Pneumatic

89 in(2,260 mm)

Mast full free lift Mast container entry Load backrest Overhead Guard 4 wheels Front wheel drive Charger Extra valve(s) Attachment included Side shift