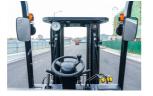

89 in(2,260 mm)

Mast full free lift Mast container entry Load backrest Overhead Guard 4 wheels Front wheel drive Charger Extra valve(s) Attachment included Side shift