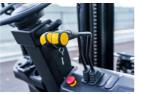

89 in(2,260 mm)

Mast full free lift Mast container entry Load backrest Overhead Guard 4 wheels Front wheel drive Charger Extra valve(s) Attachment included Side shift