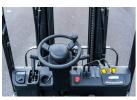

89 in(2,260 mm)

Mast full free lift Mast container entry Load backrest Overhead Guard 4 wheels Front wheel drive Charger Extra valve(s) Attachment included Side shift