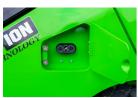

## ADDITIONAL INFORMATION

Length (To Fork Face) 3215mm Width 1485mm Overhead Guard Height 2260mm BMS Cost Saving Fast Charging Long Cycle Life Environmental Friendly Maintenance Free Integrated Battery Management System(BMS)continually monitors energy management and ensures reliable operation. With rapid,restriction-free charging, UN Forklifts operate across multiple shifts without the need to change or replace batteries. The allow for fast full charging or boost charging(100% charge in 2 hours). Li-ion Batteries come with a naturally long life cycle. 4000 times charge and discharge. Under normal circumstances the battery will last 3-5 times longer compare to a lead-acid battery. This means lower total cost of ownership. Environmental protection and maintenance-free are two important advantages of Li-ion Batteries.