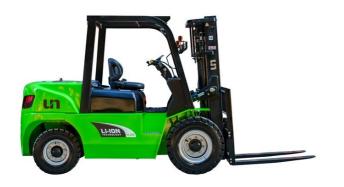

## UN Forklift FB40MINI50YNLZ7 HANGZHOU, Zhejiang, China

## onQ-64914

FORKLIFTS - COUNTER BALANCE ELECTRIC NEW - SALE

Date Listed Reference Power Type Lift Capacity Mast Type Maximum Lift Height Tyre Type Machine Height (Mast Lowered) Machine Features

10 Jul 2025 FB40-MINI50-YNLZ7 Battery Electric 11,023 lb(5,000 kg) Triplex (3 Stage) 272 in(6,915 mm) Pneumatic

89 in(2,260 mm)

Mast full free lift Mast container entry Load backrest Overhead Guard 4 wheels Front wheel drive Charger Extra valve(s) Attachment included Side shift

## ADDITIONAL INFORMATION

Length (To Fork Face) 3215mm Width 1485mm Overhead Guard Height 2260mm BMS Cost Saving Fast Charging Long Cycle Life Environmental Friendly Maintenance Free Integrated Battery Management System(BMS)continually monitors energy management and ensures reliable operation. With rapid,restriction-free charging, UN Forklifts operate across multiple shifts without the need to change or replace batteries. The allow for fast full charging or boost charging(100% charge in 2 hours). Li-ion Batteries come with a naturally long life cycle. 4000 times charge and discharge. Under normal circumstances the battery will last 3-5 times longer compare to a lead-acid battery. This means lower total cost of ownership. Environmental protection and maintenance-free are two important advantages of Li-ion Batteries.