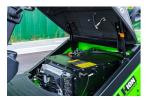

## ADDITIONAL INFORMATION

Length (To Fork Face) 3215mm Width 1485mm Overhead Guard Height 2260mm BMS Cost Saving Fast Charging Long Cycle Life Environmental Friendly Maintenance Free Integrated Battery Management System(BMS)continually monitors energy management and ensures reliable operation. With rapid,restriction-free charging, UN Forklifts operate across multiple shifts without the need to change or replace batteries. The allow for fast full charging or boost charging(100% charge in 2 hours). Li-ion Batteries come with a naturally long life cycle. 4000 times charge and discharge. Under normal circumstances the battery will last 3-5 times longer compare to a lead-acid battery. This means lower total cost of ownership. Environmental protection and maintenance-free are two important advantages of Li-ion Batteries.