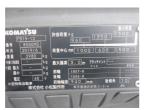

## F. UCHIYAMA & CO., LTD

Noboru Uchiyama Yokohama, Japan E. info@f-uchiyama.com, Ph. +81 45 663 6677

Komatsu FB15-12 2019

Yokohama, Japan

onQ-65277

FORKLIFTS - COUNTER BALANCE ELECTRIC

USED - SALE

Date Listed10 Jul 2025Serial Number855095Machine Hours8463

Power Type Battery Electric
Lift Capacity 3,307 lb(1,500 kg)
Mast Type Duplex (2 Stage)
Maximum Lift Height 118 in(3,000 mm)
Tyre Type Pneumatic

- Machinery-onQ Americas is a platform for the sale and acquisition of both new & used mobile machinery in both North America and South America.
- The platform features forklifts, warehouse equipment, container handlers, log handlers, aerial work platforms, port cranes, tow trucks, terminal tractors, industrial sweepers and forklift attachments.