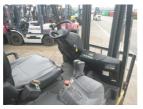

## F. UCHIYAMA & CO., LTD

Noboru Uchiyama Yokohama, Japan E. info@f-uchiyama.com, Ph. +81 45 663 6677

Komatsu FB15-12 2019

Yokohama, Japan

onQ-65277

FORKLIFTS - COUNTER BALANCE ELECTRIC

USED - SALE

Date Listed10 Jul 2025Serial Number855095Machine Hours8463

Power Type Battery Electric
Lift Capacity 3,307 lb(1,500 kg)
Mast Type Duplex (2 Stage)
Maximum Lift Height 118 in(3,000 mm)
Tyre Type Pneumatic

- Machinery-onQ Americas is a platform for the sale and acquisition of both new & used mobile machinery in both North America and South America.
- The platform features forklifts, warehouse equipment, container handlers, log handlers, aerial work platforms, port cranes, tow trucks, terminal tractors, industrial sweepers and forklift attachments.