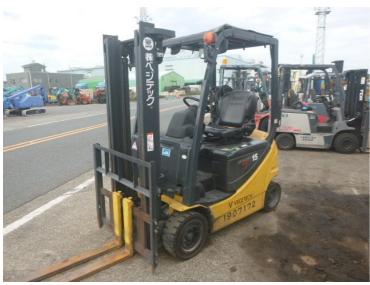

## F. UCHIYAMA & CO., LTD

Noboru Uchiyama Yokohama, Japan E. info@f-uchiyama.com, Ph. +81 45 663 6677

Komatsu FB15-12 2019

Yokohama, Japan

onQ-65277

FORKLIFTS - COUNTER BALANCE ELECTRIC

USED - SALE

Date Listed10 Jul 2025Serial Number855095Machine Hours8463

Power Type Battery Electric
Lift Capacity 3,307 lb(1,500 kg)
Mast Type Duplex (2 Stage)
Maximum Lift Height 118 in(3,000 mm)
Tyre Type Pneumatic

- Machinery-onQ Americas is a platform for the sale and acquisition of both new & used mobile machinery in both North America and South America.
- The platform features forklifts, warehouse equipment, container handlers, log handlers, aerial work platforms, port cranes, tow trucks, terminal tractors, industrial sweepers and forklift attachments.