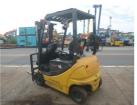

## F. UCHIYAMA & CO., LTD

Noboru Uchiyama Yokohama, Japan E. info@f-uchiyama.com, Ph. +81 45 663 6677

Komatsu FB15-12 2019

Yokohama, Japan

onQ-65277

FORKLIFTS - COUNTER BALANCE ELECTRIC

USED - SALE

Date Listed10 Jul 2025Serial Number855095Machine Hours8463

Power Type Battery Electric
Lift Capacity 3,307 lb(1,500 kg)
Mast Type Duplex (2 Stage)
Maximum Lift Height 118 in(3,000 mm)
Tyre Type Pneumatic

- Machinery-onQ Americas is a platform for the sale and acquisition of both new & used mobile machinery in both North America and South America.
- The platform features forklifts, warehouse equipment, container handlers, log handlers, aerial work platforms, port cranes, tow trucks, terminal tractors, industrial sweepers and forklift attachments.