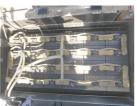

## onQ-65288

FORKLIFTS - COUNTER BALANCE ELECTRIC USED - SALE

Date Listed14 Jul 2025Serial Number61918Machine Hours4740

Power Type Battery Electric
Lift Capacity 3,307 lb(1,500 kg)
Mast Type Duplex (2 Stage)
Maximum Lift Height 118 in(3,000 mm)
Tyre Type Pneumatic