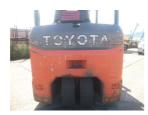

## Toyota 8FBE15 2020

Yokohama, Japan

## onQ-65288

FORKLIFTS - COUNTER BALANCE ELECTRIC USED - SALE

Date Listed14 Jul 2025Serial Number61918Machine Hours4740

Power Type Battery Electric
Lift Capacity 3,307 lb(1,500 kg)
Mast Type Duplex (2 Stage)
Maximum Lift Height 118 in(3,000 mm)
Tyre Type Pneumatic