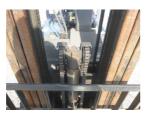

## Toyota 8FBE15 2020

Yokohama, Japan

## onQ-65288

FORKLIFTS - COUNTER BALANCE ELECTRIC USED - SALE

Date Listed14 Jul 2025Serial Number61918Machine Hours4740

Power Type Battery Electric
Lift Capacity 3,307 lb(1,500 kg)
Mast Type Duplex (2 Stage)
Maximum Lift Height 118 in(3,000 mm)
Tyre Type Pneumatic