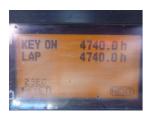

## onQ-65288

FORKLIFTS - COUNTER BALANCE ELECTRIC USED - SALE

Date Listed14 Jul 2025Serial Number61918Machine Hours4740

Power Type Battery Electric
Lift Capacity 3,307 lb(1,500 kg)
Mast Type Duplex (2 Stage)
Maximum Lift Height 118 in(3,000 mm)
Tyre Type Pneumatic