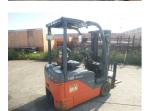

## Toyota 8FBE15 2020

Yokohama, Japan

## onQ-65288

FORKLIFTS - COUNTER BALANCE ELECTRIC USED - SALE

Date Listed14 Jul 2025Serial Number61918Machine Hours4740

Power Type Battery Electric
Lift Capacity 3,307 lb(1,500 kg)
Mast Type Duplex (2 Stage)
Maximum Lift Height 118 in(3,000 mm)
Tyre Type Pneumatic