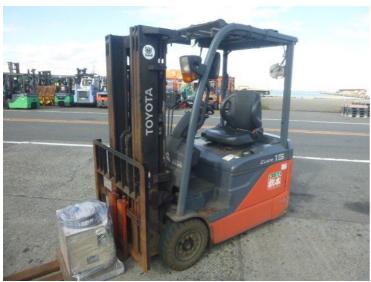

## Toyota 8FBE15 2020

Yokohama, Japan

## onQ-65288

FORKLIFTS - COUNTER BALANCE ELECTRIC USED - SALE

Date Listed14 Jul 2025Serial Number61918Machine Hours4740

Power Type Battery Electric
Lift Capacity 3,307 lb(1,500 kg)
Mast Type Duplex (2 Stage)
Maximum Lift Height 118 in(3,000 mm)
Tyre Type Pneumatic