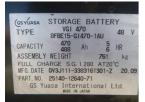

## onQ-65288

FORKLIFTS - COUNTER BALANCE ELECTRIC USED - SALE

Date Listed14 Jul 2025Serial Number61918Machine Hours4740

Power Type Battery Electric
Lift Capacity 3,307 lb(1,500 kg)
Mast Type Duplex (2 Stage)
Maximum Lift Height 118 in(3,000 mm)
Tyre Type Pneumatic