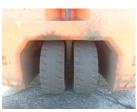

## onQ-65288

FORKLIFTS - COUNTER BALANCE ELECTRIC USED - SALE

Date Listed14 Jul 2025Serial Number61918Machine Hours4740

Power Type Battery Electric
Lift Capacity 3,307 lb(1,500 kg)
Mast Type Duplex (2 Stage)
Maximum Lift Height 118 in(3,000 mm)
Tyre Type Pneumatic