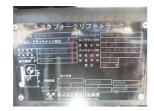

## Toyota 8FBE15 2020

Yokohama, Japan

## onQ-65288

FORKLIFTS - COUNTER BALANCE ELECTRIC USED - SALE

Date Listed14 Jul 2025Serial Number61918Machine Hours4740

Power Type Battery Electric
Lift Capacity 3,307 lb(1,500 kg)
Mast Type Duplex (2 Stage)
Maximum Lift Height 118 in(3,000 mm)
Tyre Type Pneumatic