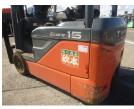

## Toyota 8FBE15 2020

Yokohama, Japan

## onQ-65288

FORKLIFTS - COUNTER BALANCE ELECTRIC USED - SALE

Date Listed14 Jul 2025Serial Number61918Machine Hours4740

Power Type Battery Electric
Lift Capacity 3,307 lb(1,500 kg)
Mast Type Duplex (2 Stage)
Maximum Lift Height 118 in(3,000 mm)
Tyre Type Pneumatic