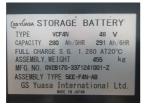

## F. UCHIYAMA & CO., LTD

Noboru Uchiyama Yokohama, Japan E. info@f-uchiyama.com, Ph. +81 45 663 6677

Nichiyu FBS15-75-300 2013

Yokohama, Japan

## onQ-65295

FORKLIFTS - SIDE LOADING

USED - SALE

Date Listed15 Apr 2025Serial Number133AE0172Machine Hours12744

Power TypeBattery ElectricLift Capacity3,307 lb(1,500 kg)Mast TypeDuplex (2 Stage)