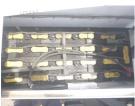

## F. UCHIYAMA & CO., LTD

Noboru Uchiyama Yokohama, Japan E. info@f-uchiyama.com, Ph. +81 45 663 6677

Nichiyu FBS15-75-300 2013

Yokohama, Japan

## onQ-65295

FORKLIFTS - SIDE LOADING

USED - SALE

Date Listed15 Apr 2025Serial Number133AE0172Machine Hours12744

Power TypeBattery ElectricLift Capacity3,307 lb(1,500 kg)Mast TypeDuplex (2 Stage)