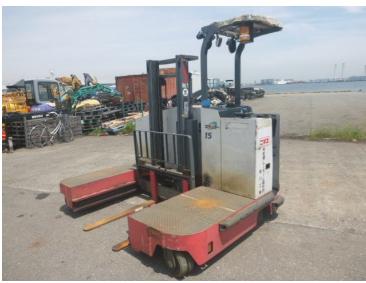

## F. UCHIYAMA & CO., LTD

Noboru Uchiyama Yokohama, Japan E. info@f-uchiyama.com, Ph. +81 45 663 6677

Nichiyu FBS15-75-300 2013

Yokohama, Japan

## onQ-65295

FORKLIFTS - SIDE LOADING

USED - SALE

Date Listed15 Apr 2025Serial Number133AE0172Machine Hours12744

Power TypeBattery ElectricLift Capacity3,307 lb(1,500 kg)Mast TypeDuplex (2 Stage)