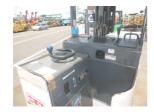

## onQ-65295

FORKLIFTS - SIDE LOADING

USED - SALE

Date Listed15 Apr 2025Serial Number133AE0172Machine Hours12744

Power TypeBattery ElectricLift Capacity3,307 lb(1,500 kg)Mast TypeDuplex (2 Stage)