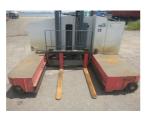

## F. UCHIYAMA & CO., LTD

Noboru Uchiyama Yokohama, Japan E. info@f-uchiyama.com, Ph. +81 45 663 6677

Nichiyu FBS15-75-300 2013

Yokohama, Japan

## onQ-65295

FORKLIFTS - SIDE LOADING

USED - SALE

Date Listed15 Apr 2025Serial Number133AE0172Machine Hours12744

Power TypeBattery ElectricLift Capacity3,307 lb(1,500 kg)Mast TypeDuplex (2 Stage)