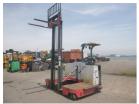

## F. UCHIYAMA & CO., LTD

Noboru Uchiyama Yokohama, Japan E. info@f-uchiyama.com, Ph. +81 45 663 6677

Nichiyu FBS15-75-300 2013

Yokohama, Japan

## onQ-65295

FORKLIFTS - SIDE LOADING

USED - SALE

Date Listed15 Apr 2025Serial Number133AE0172Machine Hours12744

Power TypeBattery ElectricLift Capacity3,307 lb(1,500 kg)Mast TypeDuplex (2 Stage)