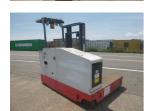

## F. UCHIYAMA & CO., LTD

Noboru Uchiyama Yokohama, Japan E. info@f-uchiyama.com, Ph. +81 45 663 6677

Nichiyu FBS15-75-300 2013

Yokohama, Japan

## onQ-65295

FORKLIFTS - SIDE LOADING

USED - SALE

Date Listed15 Apr 2025Serial Number133AE0172Machine Hours12744

Power TypeBattery ElectricLift Capacity3,307 lb(1,500 kg)Mast TypeDuplex (2 Stage)