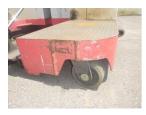

## F. UCHIYAMA & CO., LTD

Noboru Uchiyama Yokohama, Japan E. info@f-uchiyama.com, Ph. +81 45 663 6677

Nichiyu FBS15-75-300 2013

Yokohama, Japan

## onQ-65295

FORKLIFTS - SIDE LOADING

USED - SALE

Date Listed15 Apr 2025Serial Number133AE0172Machine Hours12744

Power TypeBattery ElectricLift Capacity3,307 lb(1,500 kg)Mast TypeDuplex (2 Stage)