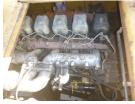

16 Jul 2025 F11-10126 7705 Diesel 44,092 lb(20,000 kg) Duplex (2 Stage) 118 in(3,000 mm) Pneumatic 155 in(3,930 mm) Condition GOOD \*\*\*

ADDITIONAL INFORMATION 2440mm Fork