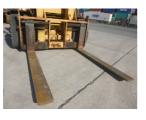

16 Jul 2025 F11-10126 7705 Diesel 44,092 lb(20,000 kg) Duplex (2 Stage) 118 in(3,000 mm) Pneumatic 155 in(3,930 mm) Condition GOOD \*\*\*

ADDITIONAL INFORMATION 2440mm Fork