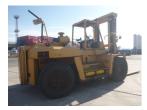

## **Mitsubishi FD200 1992** Yokohama, Japan

16 Jul 2025 F11-10126 7705 Diesel 44,092 lb(20,000 kg) Duplex (2 Stage) 118 in(3,000 mm) Pneumatic 155 in(3,930 mm) Condition GOOD \*\*\*

ADDITIONAL INFORMATION 2440mm Fork