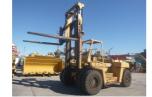

## **Mitsubishi FD200 1992** Yokohama, Japan

#### onQ-65304

HEAVY LIFTERS & HANDLERS - HIGH CAPACITY FORKLIFTS USED - SALE

Date Listed16Serial NumberFrMachine Hours77Power TypeDiLift Capacity44Mast TypeDiMaximum Lift Height11Tyre TypePrMachine Height15Machine ConditionCod

16 Jul 2025 F11-10126 7705 Diesel 44,092 lb(20,000 kg) Duplex (2 Stage) 118 in(3,000 mm) Pneumatic 155 in(3,930 mm) Condition GOOD \*\*\*

ADDITIONAL INFORMATION 2440mm Fork