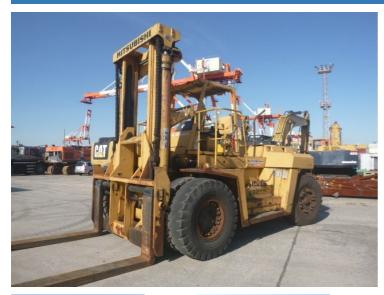

## **Mitsubishi FD200 1992** Yokohama, Japan

16 Jul 2025 F11-10126 7705 Diesel 44,092 lb(20,000 kg) Duplex (2 Stage) 118 in(3,000 mm) Pneumatic 155 in(3,930 mm) Condition GOOD \*\*\*

ADDITIONAL INFORMATION 2440mm Fork