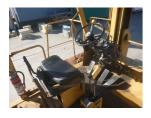

16 Jul 2025 F11-10126 7705 Diesel 44,092 lb(20,000 kg) Duplex (2 Stage) 118 in(3,000 mm) Pneumatic 155 in(3,930 mm) Condition GOOD \*\*\*

ADDITIONAL INFORMATION 2440mm Fork