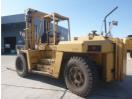

## **Mitsubishi FD200 1992** Yokohama, Japan

16 Jul 2025 F11-10126 7705 Diesel 44,092 lb(20,000 kg) Duplex (2 Stage) 118 in(3,000 mm) Pneumatic 155 in(3,930 mm) Condition GOOD \*\*\*

ADDITIONAL INFORMATION 2440mm Fork