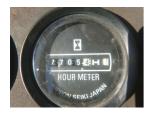

16 Jul 2025 F11-10126 7705 Diesel 44,092 lb(20,000 kg) Duplex (2 Stage) 118 in(3,000 mm) Pneumatic 155 in(3,930 mm) Condition GOOD \*\*\*

ADDITIONAL INFORMATION 2440mm Fork