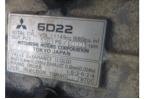

16 Jul 2025 F11-10126 7705 Diesel 44,092 lb(20,000 kg) Duplex (2 Stage) 118 in(3,000 mm) Pneumatic 155 in(3,930 mm) Condition GOOD \*\*\*

ADDITIONAL INFORMATION 2440mm Fork