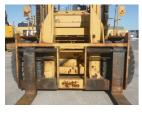

16 Jul 2025 F11-10126 7705 Diesel 44,092 lb(20,000 kg) Duplex (2 Stage) 118 in(3,000 mm) Pneumatic 155 in(3,930 mm) Condition GOOD \*\*\*

ADDITIONAL INFORMATION 2440mm Fork