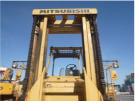

## **Mitsubishi FD200 1992** Yokohama, Japan

16 Jul 2025 F11-10126 7705 Diesel 44,092 lb(20,000 kg) Duplex (2 Stage) 118 in(3,000 mm) Pneumatic 155 in(3,930 mm) Condition GOOD \*\*\*

ADDITIONAL INFORMATION 2440mm Fork