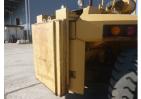

## **Mitsubishi FD200 1992** Yokohama, Japan

16 Jul 2025 F11-10126 7705 Diesel 44,092 lb(20,000 kg) Duplex (2 Stage) 118 in(3,000 mm) Pneumatic 155 in(3,930 mm) Condition GOOD \*\*\*

ADDITIONAL INFORMATION 2440mm Fork