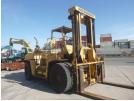

## **Mitsubishi FD200 1992** Yokohama, Japan

16 Jul 2025 F11-10126 7705 Diesel 44,092 lb(20,000 kg) Duplex (2 Stage) 118 in(3,000 mm) Pneumatic 155 in(3,930 mm) Condition GOOD \*\*\*

ADDITIONAL INFORMATION 2440mm Fork