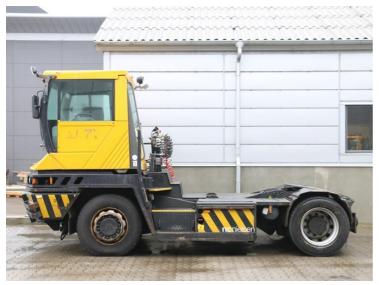

## Terberg RT282-4X4 2010 Balling, Denmark

#### onQ-65619

TOWING TRACTORS - TERMINAL TRACTORS

| USED - SALE                     |                      |
|---------------------------------|----------------------|
| Date Listed                     | 17 Dec 2024          |
| Reference                       | 67591                |
| Power Type                      | Diesel               |
| Fifth Wheel Lifting<br>Capacity | 77,161 lb(35,000 kg) |
| Weight                          | 24,912 lb(11,300 kg) |
| Wheel Base                      | 130 in(3,300 mm)     |
| Length                          | 219 in(5,565 mm)     |
| Width                           | 98 in(2,500 mm)      |

ADDITIONAL INFORMATION

Cabin with heating, lighting equipment, central greasing, logical steering, turnable driver seat, steel mudguards, airsuspended seat.