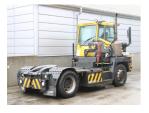

## Terberg RT282-4X4 2010 Balling, Denmark

#### onQ-65619

TOWING TRACTORS - TERMINAL TRACTORS

| USED - SALE                     |                      |
|---------------------------------|----------------------|
| Date Listed                     | 17 Dec 2024          |
| Reference                       | 67591                |
| Power Type                      | Diesel               |
| Fifth Wheel Lifting<br>Capacity | 77,161 lb(35,000 kg) |
| Weight                          | 24,912 lb(11,300 kg) |
| Wheel Base                      | 130 in(3,300 mm)     |
| Length                          | 219 in(5,565 mm)     |
| Width                           | 98 in(2,500 mm)      |

ADDITIONAL INFORMATION

Cabin with heating, lighting equipment, central greasing, logical steering, turnable driver seat, steel mudguards, airsuspended seat.