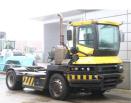

## Terberg RT282-4X4 2010 Balling, Denmark

#### onQ-65619

TOWING TRACTORS - TERMINAL TRACTORS

| USED - SALE                     |                      |
|---------------------------------|----------------------|
| Date Listed                     | 17 Dec 2024          |
| Reference                       | 67591                |
| Power Type                      | Diesel               |
| Fifth Wheel Lifting<br>Capacity | 77,161 lb(35,000 kg) |
| Weight                          | 24,912 lb(11,300 kg) |
| Wheel Base                      | 130 in(3,300 mm)     |
| Length                          | 219 in(5,565 mm)     |
| Width                           | 98 in(2,500 mm)      |

ADDITIONAL INFORMATION

Cabin with heating, lighting equipment, central greasing, logical steering, turnable driver seat, steel mudguards, airsuspended seat.