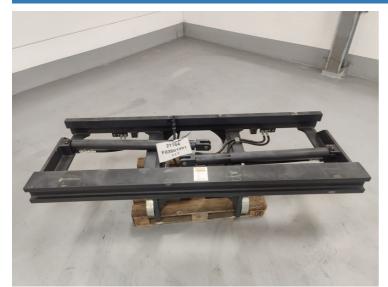

Kalmar CARRIAGE16-1200SS-FP 2021

Hornweg, Netherlands

## onQ-65771

ATTACHMENTS - FORKS OR EXTENSIONS USED - SALE

| Date Listed   |
|---------------|
| Reference     |
| Load Capacity |

27 Feb 2025 880008755 35,274 lb(16,000 kg)

#### ADDITIONAL INFORMATION

Cabin: no Center of gravity: 1200 Accessories: A64727.0100 / F03001981, sideshift & forkposition