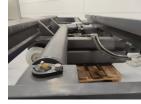

Kalmar CARRIAGE16-1200SS-FP 2021

Hornweg, Netherlands

## onQ-65771

ATTACHMENTS - FORKS OR EXTENSIONS USED - SALE

| Date Listed   |
|---------------|
| Reference     |
| Load Capacity |

27 Feb 2025 880008755 35,274 lb(16,000 kg)

#### ADDITIONAL INFORMATION

Cabin: no Center of gravity: 1200 Accessories: A64727.0100 / F03001981, sideshift & forkposition