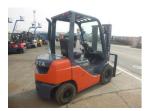

## Toyota 02-8FD25 2017

Yokohama, Japan

## onQ-65912

FORKLIFTS - COUNTER BALANCE ICE

USED - SALE

Date Listed15 Jul 2025Serial Number66306Machine Hours23Power TypeDiesel

Lift Capacity5,512 lb(2,500 kg)Mast TypeDuplex (2 Stage)Maximum Lift Height118 in(3,000 mm)Tyre TypePneumatic