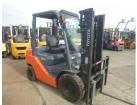

## Toyota 02-8FD25 2017

Yokohama, Japan

## onQ-65912

FORKLIFTS - COUNTER BALANCE ICE

USED - SALE

Date Listed15 Jul 2025Serial Number66306Machine Hours23Power TypeDiesel

Lift Capacity5,512 lb(2,500 kg)Mast TypeDuplex (2 Stage)Maximum Lift Height118 in(3,000 mm)Tyre TypePneumatic