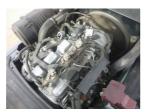

## Toyota 02-8FD25 2017

Yokohama, Japan

## onQ-65912

FORKLIFTS - COUNTER BALANCE ICE

USED - SALE

Date Listed15 Jul 2025Serial Number66306Machine Hours23Power TypeDiesel

Lift Capacity5,512 lb(2,500 kg)Mast TypeDuplex (2 Stage)Maximum Lift Height118 in(3,000 mm)Tyre TypePneumatic