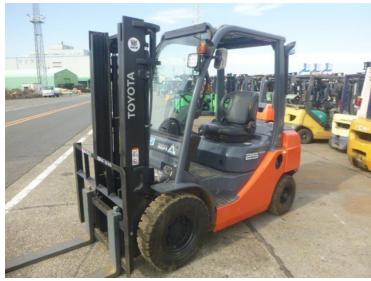

## Toyota 02-8FD25 2017

Yokohama, Japan

## onQ-65912

FORKLIFTS - COUNTER BALANCE ICE

USED - SALE

Date Listed15 Jul 2025Serial Number66306Machine Hours23Power TypeDiesel

Lift Capacity5,512 lb(2,500 kg)Mast TypeDuplex (2 Stage)Maximum Lift Height118 in(3,000 mm)Tyre TypePneumatic