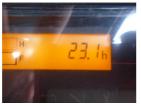

## onQ-65912

FORKLIFTS - COUNTER BALANCE ICE

USED - SALE

Date Listed15 Jul 2025Serial Number66306Machine Hours23Power TypeDiesel

Lift Capacity5,512 lb(2,500 kg)Mast TypeDuplex (2 Stage)Maximum Lift Height118 in(3,000 mm)Tyre TypePneumatic