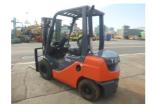

## Toyota 02-8FD25 2017

Yokohama, Japan

## onQ-65912

FORKLIFTS - COUNTER BALANCE ICE

USED - SALE

Date Listed15 Jul 2025Serial Number66306Machine Hours23Power TypeDiesel

Lift Capacity5,512 lb(2,500 kg)Mast TypeDuplex (2 Stage)Maximum Lift Height118 in(3,000 mm)Tyre TypePneumatic