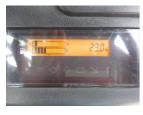

## onQ-65912

FORKLIFTS - COUNTER BALANCE ICE

USED - SALE

Date Listed15 Jul 2025Serial Number66306Machine Hours23Power TypeDiesel

Lift Capacity5,512 lb(2,500 kg)Mast TypeDuplex (2 Stage)Maximum Lift Height118 in(3,000 mm)Tyre TypePneumatic