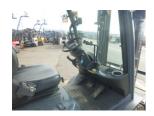

## Toyota 02-8FD25 2017

Yokohama, Japan

## onQ-65912

FORKLIFTS - COUNTER BALANCE ICE

USED - SALE

Date Listed15 Jul 2025Serial Number66306Machine Hours23Power TypeDiesel

Lift Capacity5,512 lb(2,500 kg)Mast TypeDuplex (2 Stage)Maximum Lift Height118 in(3,000 mm)Tyre TypePneumatic