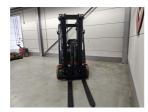

### Toyota 8FBE20T 2024

Hornweg, Netherlands

#### onQ-65923

FORKLIFTS - COUNTER BALANCE ELECTRIC USED - SALE

Date Listed27 Feb 2025Reference880010382Power TypeBattery ElectricLift Capacity4,409 lb(2,000 kg)Mast TypeTriplex (3 Stage)Maximum Lift Height185 in(4,700 mm)Tyre TypeCushion Non-Marking

#### ADDITIONAL INFORMATION

Cabin: no Center of gravity: 500 Fork length: 1200 Accessories: Non Marking tires, sideshift, 4th hydraulic valve, PTC, working lights