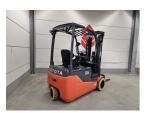

### Toyota 8FBE20T 2024

Hornweg, Netherlands

#### onQ-65923

FORKLIFTS - COUNTER BALANCE ELECTRIC USED - SALE

Date Listed27 Feb 2025Reference880010382Power TypeBattery ElectricLift Capacity4,409 lb(2,000 kg)Mast TypeTriplex (3 Stage)Maximum Lift Height185 in(4,700 mm)Tyre TypeCushion Non-Marking

#### ADDITIONAL INFORMATION

Cabin: no Center of gravity: 500 Fork length: 1200 Accessories: Non Marking tires, sideshift, 4th hydraulic valve, PTC, working lights