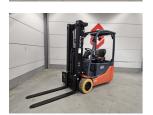

### Toyota 8FBE20T 2024

Hornweg, Netherlands

#### onQ-65923

FORKLIFTS - COUNTER BALANCE ELECTRIC USED - SALE

Date Listed27 Feb 2025Reference880010382Power TypeBattery ElectricLift Capacity4,409 lb(2,000 kg)Mast TypeTriplex (3 Stage)Maximum Lift Height185 in(4,700 mm)Tyre TypeCushion Non-Marking

#### ADDITIONAL INFORMATION

Cabin: no Center of gravity: 500 Fork length: 1200 Accessories: Non Marking tires, sideshift, 4th hydraulic valve, PTC, working lights