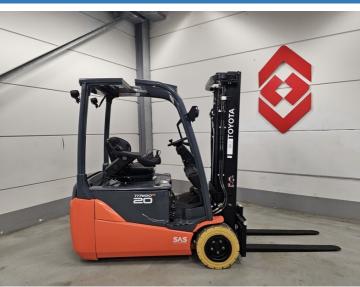

### Toyota 8FBE20T 2024

Hornweg, Netherlands

#### onQ-65923

FORKLIFTS - COUNTER BALANCE ELECTRIC USED - SALE

Date Listed27 Feb 2025Reference880010382Power TypeBattery ElectricLift Capacity4,409 lb(2,000 kg)Mast TypeTriplex (3 Stage)Maximum Lift Height185 in(4,700 mm)Tyre TypeCushion Non-Marking

#### ADDITIONAL INFORMATION

Cabin: no Center of gravity: 500 Fork length: 1200 Accessories: Non Marking tires, sideshift, 4th hydraulic valve, PTC, working lights