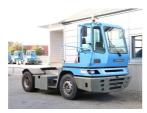

## Terberg YT182 2007

Balling, Denmark

## onQ-66058

TOWING TRACTORS - TERMINAL TRACTORS USED - SALE

Date Listed17 Dec 2024Reference65728Machine Hours15660Power TypeDiesel

Fifth Wheel Lifting Capacity 59,524 lb(27,000 kg)
Wheel Base 122 in(3 100 mm)

 Wheel Base
 122 in(3,100 mm)

 Length
 213 in(5,405 mm)

 Width
 99 in(2,505 mm)

 Machine Condition
 Condition GOOD \*\*\*\*

**Machine Features** 4 wheels 2 wheel drive