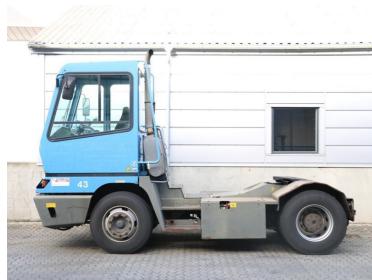

## Terberg YT182 2007

Balling, Denmark

## onQ-66058

TOWING TRACTORS - TERMINAL TRACTORS USED - SALE

Date Listed17 Dec 2024Reference65728Machine Hours15660Power TypeDiesel

Fifth Wheel Lifting Capacity 59,524 lb(27,000 kg)
Wheel Base 122 in(3 100 mm)

 Wheel Base
 122 in(3,100 mm)

 Length
 213 in(5,405 mm)

 Width
 99 in(2,505 mm)

 Machine Condition
 Condition GOOD \*\*\*\*

**Machine Features** 4 wheels 2 wheel drive