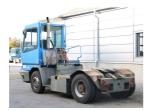

## Terberg YT182 2007

Balling, Denmark

## onQ-66058

TOWING TRACTORS - TERMINAL TRACTORS USED - SALE

Date Listed17 Dec 2024Reference65728Machine Hours15660Power TypeDiesel

Fifth Wheel Lifting Capacity 59,524 lb(27,000 kg)
Wheel Base 122 in(3 100 mm)

 Wheel Base
 122 in(3,100 mm)

 Length
 213 in(5,405 mm)

 Width
 99 in(2,505 mm)

 Machine Condition
 Condition GOOD \*\*\*\*

**Machine Features** 4 wheels 2 wheel drive