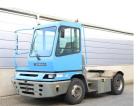

## Terberg YT182 2007

Balling, Denmark

## onQ-66058

TOWING TRACTORS - TERMINAL TRACTORS USED - SALE

Date Listed17 Dec 2024Reference65728Machine Hours15660Power TypeDiesel

Fifth Wheel Lifting Capacity 59,524 lb(27,000 kg)
Wheel Base 122 in(3 100 mm)

 Wheel Base
 122 in(3,100 mm)

 Length
 213 in(5,405 mm)

 Width
 99 in(2,505 mm)

 Machine Condition
 Condition GOOD \*\*\*\*

**Machine Features** 4 wheels 2 wheel drive