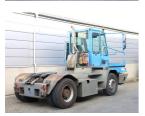

## Terberg YT182 2007

Balling, Denmark

## onQ-66058

TOWING TRACTORS - TERMINAL TRACTORS USED - SALE

Date Listed17 Dec 2024Reference65728Machine Hours15660Power TypeDiesel

Fifth Wheel Lifting Capacity 59,524 lb(27,000 kg)
Wheel Base 122 in(3 100 mm)

 Wheel Base
 122 in(3,100 mm)

 Length
 213 in(5,405 mm)

 Width
 99 in(2,505 mm)

 Machine Condition
 Condition GOOD \*\*\*\*

**Machine Features** 4 wheels 2 wheel drive