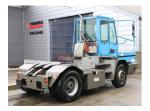

## **NC NIELSEN**

Lars Vernegaard

Balling, Denmark

E. lv@nc-nielsen.dk, Ph. +45 99 83 83 83

Terberg YT182 2011

Balling, Denmark

onQ-66061

TOWING TRACTORS - TERMINAL TRACTORS

USED - SALE

Date Listed17 Dec 2024Reference65731Machine Hours15593Power TypeDiesel

 Fifth Wheel Lifting
 66,138 lb(30,000 kg)

 Capacity
 122 in(3,100 mm)

 Length
 213 in(5,405 mm)

Width 99 in(2,505 mm)

Machine Condition Condition GOOD \*\*\*

Machine Features 4 wheels 2 wheel drive