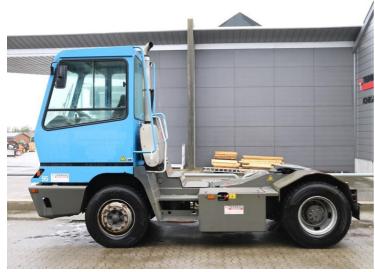

## **NC NIELSEN**

Lars Vernegaard

Balling, Denmark

E. lv@nc-nielsen.dk, Ph. +45 99 83 83 83

Terberg YT182 2011

Balling, Denmark

onQ-66061

TOWING TRACTORS - TERMINAL TRACTORS

USED - SALE

Date Listed17 Dec 2024Reference65731Machine Hours15593Power TypeDiesel

 Fifth Wheel Lifting
 66,138 lb(30,000 kg)

 Capacity
 122 in(3,100 mm)

 Length
 213 in(5,405 mm)

Width 99 in(2,505 mm)

Machine Condition Condition GOOD \*\*\*

Machine Features 4 wheels 2 wheel drive