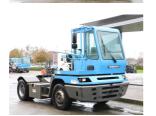

## **NC NIELSEN**

Lars Vernegaard

Balling, Denmark

E. lv@nc-nielsen.dk, Ph. +45 99 83 83 83

Terberg YT182 2011

Balling, Denmark

onQ-66061

TOWING TRACTORS - TERMINAL TRACTORS

USED - SALE

Date Listed17 Dec 2024Reference65731Machine Hours15593Power TypeDiesel

 Fifth Wheel Lifting
 66,138 lb(30,000 kg)

 Capacity
 122 in(3,100 mm)

 Length
 213 in(5,405 mm)

Width 99 in(2,505 mm)

Machine Condition Condition GOOD \*\*\*

Machine Features 4 wheels 2 wheel drive