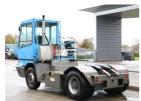

## **NC NIELSEN**

Lars Vernegaard

Balling, Denmark

E. lv@nc-nielsen.dk, Ph. +45 99 83 83 83

Terberg YT182 2011

Balling, Denmark

onQ-66061

TOWING TRACTORS - TERMINAL TRACTORS

USED - SALE

Date Listed17 Dec 2024Reference65731Machine Hours15593Power TypeDiesel

 Fifth Wheel Lifting
 66,138 lb(30,000 kg)

 Capacity
 122 in(3,100 mm)

 Length
 213 in(5,405 mm)

Width 99 in(2,505 mm)

Machine Condition Condition GOOD \*\*\*

Machine Features 4 wheels 2 wheel drive