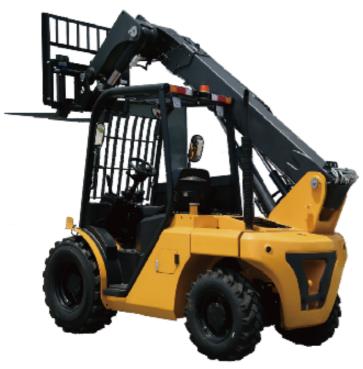

## Manforce MTF25-60-4WD

hangzhou, Zhejiang, China

#### onQ-66085

FORKLIFTS - TELEHANDLERS

NEW - SALE

**Date Listed** 15 Jul 2025 Reference MTF25-604WD

**Power Type** Diesel

**Lift Capacity** 5,512 lb(2,500 kg) **Maximum Lift Height** 236 in(6,000 mm) Outreach 150 in(3,810 mm) Tyre Type Pneumatic **Machine Features** Overhead Guard 4 wheel drive Stage IV Compliant Stage V Compliant

## ADDITIONAL INFORMATION

Adaptability to Challenging Terrain Outstanding Maneuverability Flexible Telescopic Arm Design Versatile Applications Engine Hood and Tilt Cab Accessibility Anti-rollover Protection System Cylinder with Balance Valve Proportional Solenoid ValvesOPS (Operator Presence System) Self-leveling System Enhanced Visibility Isolated Overhead Guard