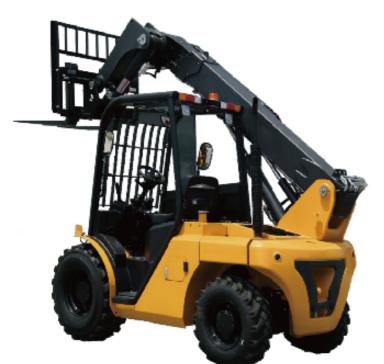

## Manforce MTF25-60-4WD

hangzhou, Zhejiang, China onQ-66085

FORKLIFTS - TELEHANDLERS NEW - SALE

Date Listed 15 Jul 2025 Reference **Power Type** Diesel Lift Capacity Maximum Lift Height Outreach Pneumatic Tyre Type **Machine Features** 

MTF25-604WD 5,512 lb(2,500 kg) 236 in(6,000 mm) 150 in(3,810 mm) Overhead Guard 4 wheel drive Stage IV Compliant Stage V Compliant

## ADDITIONAL INFORMATION

Adaptability to Challenging Terrain Outstanding Maneuverability Flexible Telescopic Arm Design Versatile Applications Engine Hood and Tilt Cab Accessibility Anti-rollover Protection System Cylinder with Balance Valve Proportional Solenoid ValvesOPS (Operator Presence System) Self-leveling System Enhanced Visibility Isolated Overhead Guard