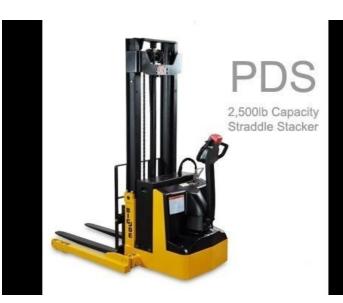

## Big Joe PDS25

Morgantown, Pennsylvania, United States

## ADDITIONAL INFORMATION

PDS25 – Medium Duty AC Straddle Stacker 2,500lb. capacity models with lift heights to 157" An easy to use and maintain truck that is a good choice for general material handling, stacking and work positioning in tight areas. • 24volt ZAPI transistor control • High torque AC drive motor. • Double reduction helical ZF GK10 transmission • Shaft mounted electromechanical brake • Creep speed operation for tight turning in close quarters • Ergonomic handle with safety reversing switch and horn • 224AH Maintenace free battery pack with integral charger • Battery discharge indicator with hour meter • Key switch to limit access to approved personnel