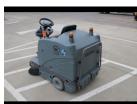

## TAYLOR NORTHEAST INC

**Aaron Boemmel** 

**United States** 

E. aboemmel@taylornortheast.com, Ph. +1 (610) 286-8080

Ice IS1100RIDER-SWEEPER 2016 USD 8,350

Morgantown, Pennsylvania, United States

onQ-66215

INDUSTRIAL SWEEPERS

USED - SALE

 Date Listed
 28 Jun 2025

 Reference
 1EQ12419

 Serial Number
 00112

Power Type Battery Electric

ADDITIONAL INFORMATION

ICE iS1100 Rider Sweeper with 51" sweep path, 21 cubic foot hopper, safety lights and panel filter. Battery powered with a 3 hour run time with full charge. Comes with balance of 5-year factory warranty.