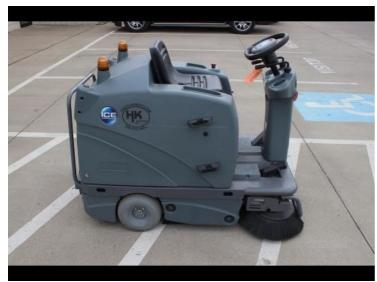

## TAYLOR NORTHEAST INC

**Aaron Boemmel** 

**United States** 

E. aboemmel@taylornortheast.com, Ph. +1 (610) 286-8080

Ice IS1100RIDER-SWEEPER 2016 USD 8,350

Morgantown, Pennsylvania, United States

onQ-66215

INDUSTRIAL SWEEPERS

USED - SALE

 Date Listed
 28 Jun 2025

 Reference
 1EQ12419

 Serial Number
 00112

Power Type Battery Electric

ADDITIONAL INFORMATION

ICE iS1100 Rider Sweeper with 51" sweep path, 21 cubic foot hopper, safety lights and panel filter. Battery powered with a 3 hour run time with full charge. Comes with balance of 5-year factory warranty.