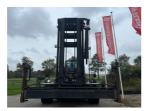

## Kalmar DCG80-45ES6 2018

Hornweg, Netherlands

## onQ-66244

HEAVY LIFTERS & HANDLERS - CONTAINER FORKLIFTS - EMPTY USED - SALE

 Date Listed
 27 Feb 2025

 Reference
 880010435

 Machine Hours
 11940

 Power Type
 Diesel

Lift Capacity 17,637 lb(8,000 kg)
Height Under
Spreader 632 in(16,050 mm)

## ADDITIONAL INFORMATION

Cabin: no Center of gravity: 1220 Accessories: AdBlue, Stage 4, full cabin, airco & heater, central grease, street & working lights, beacon, reverse camera

- Machinery-onQ Americas is a platform for the sale and acquisition of both new & used mobile machinery in both North America and South America.
- The platform features forklifts, warehouse equipment, container handlers, log handlers, aerial work platforms, port cranes, tow trucks, terminal tractors, industrial sweepers and forklift attachments.