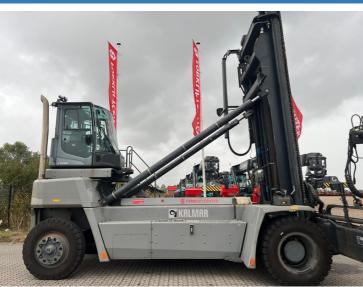

## Kalmar DCG80-45ES6 2018

Hornweg, Netherlands

## onQ-66244

HEAVY LIFTERS & HANDLERS - CONTAINER FORKLIFTS - EMPTY USED - SALE

 Date Listed
 27 Feb 2025

 Reference
 880010435

 Machine Hours
 11940

 Power Type
 Diesel

Lift Capacity 17,637 lb(8,000 kg)
Height Under
Spreader 632 in(16,050 mm)

## ADDITIONAL INFORMATION

Cabin: no Center of gravity: 1220 Accessories: AdBlue, Stage 4, full cabin, airco & heater, central grease, street & working lights, beacon, reverse camera

- Machinery-onQ Americas is a platform for the sale and acquisition of both new & used mobile machinery in both North America and South America.
- The platform features forklifts, warehouse equipment, container handlers, log handlers, aerial work platforms, port cranes, tow trucks, terminal tractors, industrial sweepers and forklift attachments.