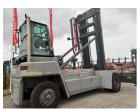

## Kalmar DCG80-45ES6 2018

Hornweg, Netherlands

## onQ-66244

HEAVY LIFTERS & HANDLERS - CONTAINER FORKLIFTS - EMPTY USED - SALE

 Date Listed
 27 Feb 2025

 Reference
 880010435

 Machine Hours
 11940

 Power Type
 Diesel

Lift Capacity 17,637 lb(8,000 kg)
Height Under
Spreader 632 in(16,050 mm)

## ADDITIONAL INFORMATION

Cabin: no Center of gravity: 1220 Accessories: AdBlue, Stage 4, full cabin, airco & heater, central grease, street & working lights, beacon, reverse camera

- Machinery-onQ Americas is a platform for the sale and acquisition of both new & used mobile machinery in both North America and South America.
- The platform features forklifts, warehouse equipment, container handlers, log handlers, aerial work platforms, port cranes, tow trucks, terminal tractors, industrial sweepers and forklift attachments.