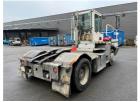

## Terberg YT222 2019

Balling, Denmark

## onQ-66312

TOWING TRACTORS - TERMINAL TRACTORS USED - SALE

Date Listed3 Jan 2025Reference50928Machine Hours2414Power TypeDiesel

 Fifth Wheel Lifting Capacity
 59,524 lb(27,000 kg)

 Weight
 19,489 lb(8,840 kg)

 Wheel Base
 130 in(3,300 mm)

 Length
 221 in(5,605 mm)

 Width
 99 in(2,505 mm)

 Machine Condition
 Condition GOOD \*\*\*

Machine Features

Airconditioned cabin
4 wheels
2 wheel drive
Stage IV Compliant