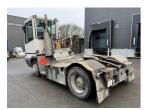

## Terberg YT222 2019

Balling, Denmark

## onQ-66312

TOWING TRACTORS - TERMINAL TRACTORS USED - SALE

Date Listed3 Jan 2025Reference50928Machine Hours2414Power TypeDiesel

 Fifth Wheel Lifting Capacity
 59,524 lb(27,000 kg)

 Weight
 19,489 lb(8,840 kg)

 Wheel Base
 130 in(3,300 mm)

 Length
 221 in(5,605 mm)

 Width
 99 in(2,505 mm)

 Machine Condition
 Condition GOOD \*\*\*

Machine Features

Airconditioned cabin
4 wheels
2 wheel drive
Stage IV Compliant