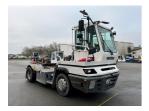

## Terberg YT222 2019

Balling, Denmark

## onQ-66312

TOWING TRACTORS - TERMINAL TRACTORS USED - SALE

Date Listed3 Jan 2025Reference50928Machine Hours2414Power TypeDiesel

 Fifth Wheel Lifting Capacity
 59,524 lb(27,000 kg)

 Weight
 19,489 lb(8,840 kg)

 Wheel Base
 130 in(3,300 mm)

 Length
 221 in(5,605 mm)

 Width
 99 in(2,505 mm)

 Machine Condition
 Condition GOOD \*\*\*

Machine Features

Airconditioned cabin
4 wheels
2 wheel drive
Stage IV Compliant