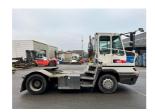

## Terberg YT222 2019

Balling, Denmark

## onQ-66312

TOWING TRACTORS - TERMINAL TRACTORS USED - SALE

Date Listed3 Jan 2025Reference50928Machine Hours2414Power TypeDiesel

 Fifth Wheel Lifting Capacity
 59,524 lb(27,000 kg)

 Weight
 19,489 lb(8,840 kg)

 Wheel Base
 130 in(3,300 mm)

 Length
 221 in(5,605 mm)

 Width
 99 in(2,505 mm)

 Machine Condition
 Condition GOOD \*\*\*

Machine Features

Airconditioned cabin
4 wheels
2 wheel drive
Stage IV Compliant