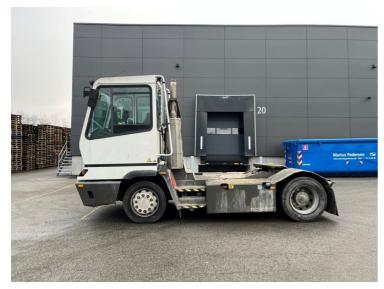

## Terberg YT222 2019

Balling, Denmark

## onQ-66312

TOWING TRACTORS - TERMINAL TRACTORS USED - SALE

Date Listed3 Jan 2025Reference50928Machine Hours2414Power TypeDiesel

 Fifth Wheel Lifting Capacity
 59,524 lb(27,000 kg)

 Weight
 19,489 lb(8,840 kg)

 Wheel Base
 130 in(3,300 mm)

 Length
 221 in(5,605 mm)

 Width
 99 in(2,505 mm)

 Machine Condition
 Condition GOOD \*\*\*

Machine Features

Airconditioned cabin
4 wheels
2 wheel drive
Stage IV Compliant