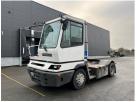

## Terberg YT222 2019

Balling, Denmark

## onQ-66312

TOWING TRACTORS - TERMINAL TRACTORS USED - SALE

Date Listed3 Jan 2025Reference50928Machine Hours2414Power TypeDiesel

 Fifth Wheel Lifting Capacity
 59,524 lb(27,000 kg)

 Weight
 19,489 lb(8,840 kg)

 Wheel Base
 130 in(3,300 mm)

 Length
 221 in(5,605 mm)

 Width
 99 in(2,505 mm)

 Machine Condition
 Condition GOOD \*\*\*

Machine Features

Airconditioned cabin
4 wheels
2 wheel drive
Stage IV Compliant