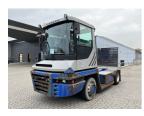

## **Terberg RT223-4X4 2014** Balling, Denmark

#### onQ-66317

TOWING TRACTORS - TERMINAL TRACTORS USED - SALE

Date Listed Reference Serial Number Machine Hours Power Type Fifth Wheel Lifting Capacity Weight Wheel Base Length Width Machine Condition

Machine Features

15 Jan 2025 67808 XLWRT2238E6324890 13432 Diesel

77,161 lb(35,000 kg)

26,235 lb(11,900 kg) 126 in(3,200 mm) 219 in(5,565 mm) 99 in(2,505 mm)

Condition GOOD \*\*\*

Airconditioned cabin 4 wheels 4 wheel drive Stage IV Compliant