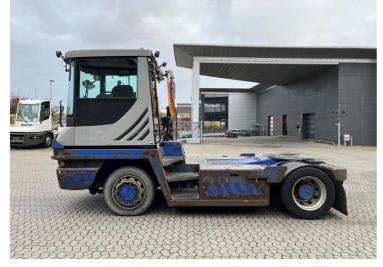

## **Terberg RT223-4X4 2014** Balling, Denmark

#### onQ-66317

TOWING TRACTORS - TERMINAL TRACTORS USED - SALE

Date Listed Reference Serial Number Machine Hours Power Type Fifth Wheel Lifting Capacity Weight Wheel Base Length Width Machine Condition

Machine Features

15 Jan 2025 67808 XLWRT2238E6324890 13432 Diesel

77,161 lb(35,000 kg)

26,235 lb(11,900 kg) 126 in(3,200 mm) 219 in(5,565 mm) 99 in(2,505 mm)

Condition GOOD \*\*\*

Airconditioned cabin 4 wheels 4 wheel drive Stage IV Compliant