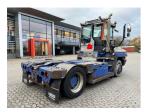

## **Terberg RT223-4X4 2014** Balling, Denmark

#### onQ-66317

TOWING TRACTORS - TERMINAL TRACTORS USED - SALE

Date Listed Reference Serial Number Machine Hours Power Type Fifth Wheel Lifting Capacity Weight Wheel Base Length Width Machine Condition

Machine Features

15 Jan 2025 67808 XLWRT2238E6324890 13432 Diesel

77,161 lb(35,000 kg)

26,235 lb(11,900 kg) 126 in(3,200 mm) 219 in(5,565 mm) 99 in(2,505 mm)

Condition GOOD \*\*\*

Airconditioned cabin 4 wheels 4 wheel drive Stage IV Compliant