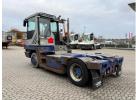

## **Terberg RT223-4X4 2014** Balling, Denmark

#### onQ-66317

TOWING TRACTORS - TERMINAL TRACTORS USED - SALE

Date Listed Reference Serial Number Machine Hours Power Type Fifth Wheel Lifting Capacity Weight Wheel Base Length Width Machine Condition

Machine Features

15 Jan 2025 67808 XLWRT2238E6324890 13432 Diesel

77,161 lb(35,000 kg)

26,235 lb(11,900 kg) 126 in(3,200 mm) 219 in(5,565 mm) 99 in(2,505 mm)

Condition GOOD \*\*\*

Airconditioned cabin 4 wheels 4 wheel drive Stage IV Compliant