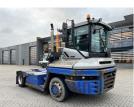

## **Terberg RT223-4X4 2014** Balling, Denmark

#### onQ-66317

TOWING TRACTORS - TERMINAL TRACTORS USED - SALE

Date Listed Reference Serial Number Machine Hours Power Type Fifth Wheel Lifting Capacity Weight Wheel Base Length Width Machine Condition

Machine Features

15 Jan 2025 67808 XLWRT2238E6324890 13432 Diesel

77,161 lb(35,000 kg)

26,235 lb(11,900 kg) 126 in(3,200 mm) 219 in(5,565 mm) 99 in(2,505 mm)

Condition GOOD \*\*\*

Airconditioned cabin 4 wheels 4 wheel drive Stage IV Compliant