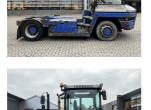

## **Terberg RT223-4X4 2014** Balling, Denmark

#### onQ-66317

TOWING TRACTORS - TERMINAL TRACTORS USED - SALE

Date Listed Reference Serial Number Machine Hours Power Type Fifth Wheel Lifting Capacity Weight Wheel Base Length Width Machine Condition

Machine Features

15 Jan 2025 67808 XLWRT2238E6324890 13432 Diesel

77,161 lb(35,000 kg)

26,235 lb(11,900 kg) 126 in(3,200 mm) 219 in(5,565 mm) 99 in(2,505 mm)

Condition GOOD \*\*\*

Airconditioned cabin 4 wheels 4 wheel drive Stage IV Compliant