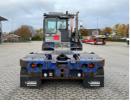

## **Terberg RT223-4X4 2014** Balling, Denmark

#### onQ-66317

TOWING TRACTORS - TERMINAL TRACTORS USED - SALE

Date Listed Reference Serial Number Machine Hours Power Type Fifth Wheel Lifting Capacity Weight Wheel Base Length Width Machine Condition

Machine Features

15 Jan 2025 67808 XLWRT2238E6324890 13432 Diesel

77,161 lb(35,000 kg)

26,235 lb(11,900 kg) 126 in(3,200 mm) 219 in(5,565 mm) 99 in(2,505 mm)

Condition GOOD \*\*\*

Airconditioned cabin 4 wheels 4 wheel drive Stage IV Compliant