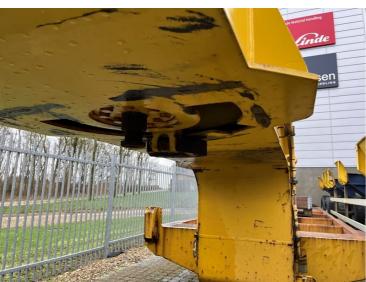

## Scheuerle CASSETTE-TRAILER 2003

Balling, Denmark

## onQ-66337

OTHER

USED - SALE

Date Listed 27 Jan 2025 Reference 43867

Serial Number W09884XX53PS17002

Machine Hours 11358

 Length
 476 in(12,100 mm)

 Width
 89 in(2,270 mm)

 Machine Condition
 Condition GOOD \*\*\*

Capacity: 115000kg Platform Height: 670mm 2 Axels Kingpin

Height: 1250mm