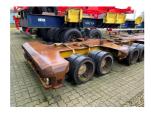

## Scheuerle CASSETTE-TRAILER 2003

Balling, Denmark

## onQ-66337

OTHER

USED - SALE

Date Listed 27 Jan 2025 Reference 43867

Serial Number W09884XX53PS17002

Machine Hours 11358

 Length
 476 in(12,100 mm)

 Width
 89 in(2,270 mm)

 Machine Condition
 Condition GOOD \*\*\*

Capacity: 115000kg Platform Height: 670mm 2 Axels Kingpin

Height: 1250mm