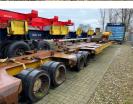

## Scheuerle CASSETTE-TRAILER 2003

Balling, Denmark

## onQ-66337

OTHER

USED - SALE

Date Listed 27 Jan 2025 Reference 43867

Serial Number W09884XX53PS17002

Machine Hours 11358

 Length
 476 in(12,100 mm)

 Width
 89 in(2,270 mm)

 Machine Condition
 Condition GOOD \*\*\*

Capacity: 115000kg Platform Height: 670mm 2 Axels Kingpin

Height: 1250mm