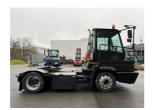

## Terberg YT222-4X2 2006

Balling, Denmark

## onQ-66347

TOWING TRACTORS - TERMINAL TRACTORS USED - SALE

Date Listed10 Feb 2025Reference70231Machine Hours11311Power TypeDiesel

Fifth Wheel Lifting
Capacity

Weight

18,607 lb(8,440 kg)

Wheel Base

126 in(3,200 mm)

Length

213 in(5,405 mm)

Width

98 in(2,500 mm)

Machine Condition

Condition GOOD \*\*\*

Machine Features

59,524 lb(27,000 kg)

126 in(3,200 mm)

Condition GOOD \*\*\*

4 wheels 2 wheel drive