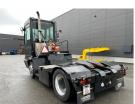

## Terberg YT222-4X2 2006

Balling, Denmark

## onQ-66347

TOWING TRACTORS - TERMINAL TRACTORS USED - SALE

Date Listed10 Feb 2025Reference70231Machine Hours11311Power TypeDiesel

Fifth Wheel Lifting
Capacity

Weight

18,607 lb(8,440 kg)

Wheel Base

126 in(3,200 mm)

Length

213 in(5,405 mm)

Width

98 in(2,500 mm)

Machine Condition

Condition GOOD \*\*\*

Machine Features

59,524 lb(27,000 kg)

126 in(3,200 mm)

Condition GOOD \*\*\*

4 wheels 2 wheel drive