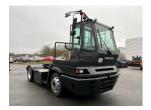

## Terberg YT222-4X2 2006

Balling, Denmark

## onQ-66347

TOWING TRACTORS - TERMINAL TRACTORS USED - SALE

Date Listed10 Feb 2025Reference70231Machine Hours11311Power TypeDiesel

Fifth Wheel Lifting
Capacity

Weight

18,607 lb(8,440 kg)

Wheel Base

126 in(3,200 mm)

Length

213 in(5,405 mm)

Width

98 in(2,500 mm)

Machine Condition

Condition GOOD \*\*\*

Machine Features

59,524 lb(27,000 kg)

126 in(3,200 mm)

Condition GOOD \*\*\*

4 wheels 2 wheel drive