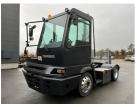

## Terberg YT222-4X2 2006

Balling, Denmark

## onQ-66347

TOWING TRACTORS - TERMINAL TRACTORS USED - SALE

Date Listed10 Feb 2025Reference70231Machine Hours11311Power TypeDiesel

Fifth Wheel Lifting
Capacity

Weight

18,607 lb(8,440 kg)

Wheel Base

126 in(3,200 mm)

Length

213 in(5,405 mm)

Width

98 in(2,500 mm)

Machine Condition

Condition GOOD \*\*\*

Machine Features

59,524 lb(27,000 kg)

126 in(3,200 mm)

Condition GOOD \*\*\*

4 wheels 2 wheel drive