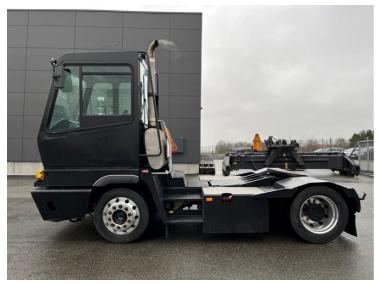

## Terberg YT222-4X2 2006

Balling, Denmark

## onQ-66347

TOWING TRACTORS - TERMINAL TRACTORS USED - SALE

Date Listed10 Feb 2025Reference70231Machine Hours11311Power TypeDiesel

Fifth Wheel Lifting
Capacity

Weight

18,607 lb(8,440 kg)

Wheel Base

126 in(3,200 mm)

Length

213 in(5,405 mm)

Width

98 in(2,500 mm)

Machine Condition

Condition GOOD \*\*\*

Machine Features

59,524 lb(27,000 kg)

126 in(3,200 mm)

Condition GOOD \*\*\*

4 wheels 2 wheel drive