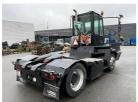

## Terberg YT222-4X2 2006

Balling, Denmark

## onQ-66347

TOWING TRACTORS - TERMINAL TRACTORS USED - SALE

Date Listed10 Feb 2025Reference70231Machine Hours11311Power TypeDiesel

Fifth Wheel Lifting
Capacity

Weight

18,607 lb(8,440 kg)

Wheel Base

126 in(3,200 mm)

Length

213 in(5,405 mm)

Width

98 in(2,500 mm)

Machine Condition

Condition GOOD \*\*\*

Machine Features

59,524 lb(27,000 kg)

126 in(3,200 mm)

Condition GOOD \*\*\*

4 wheels 2 wheel drive