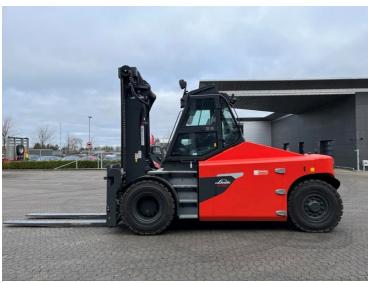

## Linde E160

Balling, Denmark

## onQ-66349

HEAVY LIFTERS & HANDLERS - HIGH CAPACITY FORKLIFTS NEW - SALE

10 Feb 2025 **Date Listed** 67844 Reference **Power Type Battery Electric Lift Capacity** 35,274 lb(16,000 kg) **Mast Type** Duplex (2 Stage)

Maximum Lift Height 157 in(4,000 mm) Tyre Type Pneumatic **Machine Height** 147 in(3,735 mm) **Machine Features** Mast full free lift

Cabin

Airconditioned cabin

4 wheels Front wheel drive Attachment included Fork positioner Side shift