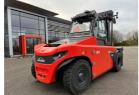

## Linde E160

Balling, Denmark

## onQ-66349

HEAVY LIFTERS & HANDLERS - HIGH CAPACITY FORKLIFTS NEW - SALE

10 Feb 2025 **Date Listed** 67844 Reference **Power Type Battery Electric Lift Capacity** 35,274 lb(16,000 kg) **Mast Type** Duplex (2 Stage)

Maximum Lift Height 157 in(4,000 mm) Tyre Type Pneumatic **Machine Height** 147 in(3,735 mm) **Machine Features** Mast full free lift

Cabin

Airconditioned cabin

4 wheels Front wheel drive Attachment included Fork positioner Side shift