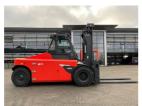

## Linde E160

Balling, Denmark

## onQ-66349

HEAVY LIFTERS & HANDLERS - HIGH CAPACITY FORKLIFTS NEW - SALE

10 Feb 2025 **Date Listed** 67844 Reference **Power Type Battery Electric Lift Capacity** 35,274 lb(16,000 kg) **Mast Type** Duplex (2 Stage)

Maximum Lift Height 157 in(4,000 mm) Tyre Type Pneumatic **Machine Height** 147 in(3,735 mm) **Machine Features** Mast full free lift

Cabin

Airconditioned cabin

4 wheels Front wheel drive Attachment included Fork positioner Side shift