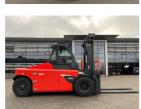

## Linde E160

Balling, Denmark

## onQ-66349

HEAVY LIFTERS & HANDLERS - HIGH CAPACITY FORKLIFTS NEW - SALE

10 Feb 2025 **Date Listed** 67844 Reference **Power Type Battery Electric Lift Capacity** 35,274 lb(16,000 kg) **Mast Type** Duplex (2 Stage)

Maximum Lift Height 157 in(4,000 mm) Tyre Type Pneumatic **Machine Height** 147 in(3,735 mm) **Machine Features** Mast full free lift

Cabin

Airconditioned cabin

4 wheels Front wheel drive Attachment included Fork positioner Side shift