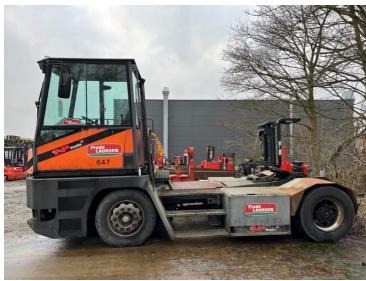

## **NC NIELSEN**

Lars Vernegaard

Balling, Denmark

E. lv@nc-nielsen.dk, Ph. +45 99 83 83 83

Mafi MT25 2007

Balling, Denmark

## onQ-66351

TOWING TRACTORS - TERMINAL TRACTORS USED - SALE

Date Listed10 Feb 2025Reference70133Machine Hours16610Power TypeDiesel

Fifth Wheel Lifting
Capacity

Wheel Base

138 in(3,500 mm)

Longth

217 ip(5,500 mm)

Length 217 in(5,500 mm)

Width 98 in(2,500 mm)

Machine Condition Condition GOOD \*\*\*

Machine Features Airconditioned cabin

4 wheels 2 wheel drive