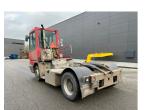

## **NC NIELSEN**

Lars Vernegaard

Balling, Denmark

E. lv@nc-nielsen.dk, Ph. +45 99 83 83 83

Terberg YT182 2014

Balling, Denmark

onQ-66352

TOWING TRACTORS - TERMINAL TRACTORS

USED - SALE

Date Listed10 Feb 2025Reference70141Machine Hours22361Power TypeDiesel

 Fifth Wheel Lifting
 74,956 lb(34,000 kg)

 Capacity
 17,108 lb(7,760 kg)

 Wheel Base
 130 in(3,300 mm)

 Length
 217 in(5,500 mm)

 Width
 98 in(2,500 mm)

 Machine Condition
 Condition GOOD \*\*\*

Machine Features 4 wheels 2 wheel drive