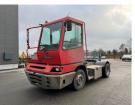

## **NC NIELSEN**

Lars Vernegaard

Balling, Denmark

E. lv@nc-nielsen.dk, Ph. +45 99 83 83 83

Terberg YT182 2014

Balling, Denmark

onQ-66352

TOWING TRACTORS - TERMINAL TRACTORS

USED - SALE

Date Listed10 Feb 2025Reference70141Machine Hours22361Power TypeDiesel

 Fifth Wheel Lifting
 74,956 lb(34,000 kg)

 Capacity
 17,108 lb(7,760 kg)

 Wheel Base
 130 in(3,300 mm)

 Length
 217 in(5,500 mm)

 Width
 98 in(2,500 mm)

 Machine Condition
 Condition GOOD \*\*\*

Machine Features 4 wheels 2 wheel drive