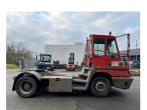

## **NC NIELSEN**

Lars Vernegaard

Balling, Denmark

E. lv@nc-nielsen.dk, Ph. +45 99 83 83 83

Terberg YT182 2014

Balling, Denmark

onQ-66352

TOWING TRACTORS - TERMINAL TRACTORS

USED - SALE

Date Listed10 Feb 2025Reference70141Machine Hours22361Power TypeDiesel

 Fifth Wheel Lifting
 74,956 lb(34,000 kg)

 Capacity
 17,108 lb(7,760 kg)

 Wheel Base
 130 in(3,300 mm)

 Length
 217 in(5,500 mm)

 Width
 98 in(2,500 mm)

 Machine Condition
 Condition GOOD \*\*\*

Machine Features 4 wheels 2 wheel drive