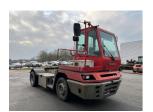

## **NC NIELSEN**

Lars Vernegaard

Balling, Denmark

E. lv@nc-nielsen.dk, Ph. +45 99 83 83 83

Terberg YT182 2014

Balling, Denmark

onQ-66352

TOWING TRACTORS - TERMINAL TRACTORS

USED - SALE

Date Listed10 Feb 2025Reference70141Machine Hours22361Power TypeDiesel

 Fifth Wheel Lifting
 74,956 lb(34,000 kg)

 Capacity
 17,108 lb(7,760 kg)

 Wheel Base
 130 in(3,300 mm)

 Length
 217 in(5,500 mm)

 Width
 98 in(2,500 mm)

 Machine Condition
 Condition GOOD \*\*\*

Machine Features 4 wheels 2 wheel drive