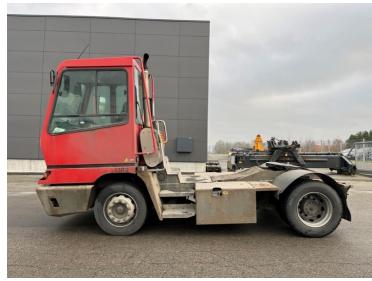

## **NC NIELSEN**

Lars Vernegaard

Balling, Denmark

E. lv@nc-nielsen.dk, Ph. +45 99 83 83 83

Terberg YT182 2014

Balling, Denmark

onQ-66352

TOWING TRACTORS - TERMINAL TRACTORS

USED - SALE

Date Listed10 Feb 2025Reference70141Machine Hours22361Power TypeDiesel

 Fifth Wheel Lifting
 74,956 lb(34,000 kg)

 Capacity
 17,108 lb(7,760 kg)

 Wheel Base
 130 in(3,300 mm)

 Length
 217 in(5,500 mm)

 Width
 98 in(2,500 mm)

 Machine Condition
 Condition GOOD \*\*\*

Machine Features 4 wheels 2 wheel drive