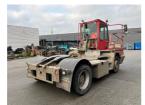

## **NC NIELSEN**

Lars Vernegaard

Balling, Denmark

E. lv@nc-nielsen.dk, Ph. +45 99 83 83 83

Terberg YT182 2014

Balling, Denmark

onQ-66352

TOWING TRACTORS - TERMINAL TRACTORS

USED - SALE

Date Listed10 Feb 2025Reference70141Machine Hours22361Power TypeDiesel

 Fifth Wheel Lifting
 74,956 lb(34,000 kg)

 Capacity
 17,108 lb(7,760 kg)

 Wheel Base
 130 in(3,300 mm)

 Length
 217 in(5,500 mm)

 Width
 98 in(2,500 mm)

 Machine Condition
 Condition GOOD \*\*\*

Machine Features 4 wheels 2 wheel drive