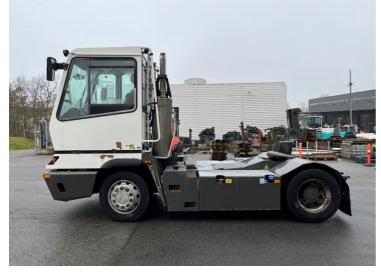

# Terberg YT222 2019 Balling, Denmark

onQ-66359

TOWING TRACTORS - TERMINAL TRACTORS USED - SALE

Date Listed Reference Serial Number Machine Hours Power Type Fifth Wheel Lifting Capacity Weight Wheel Base Length Width Machine Condition

Machine Features

12 Feb 2025 50937 XLWYT2227K6834856 4160 Diesel 59,524 lb(27,000 kg) 19,334 lb(8,770 kg) 130 in(3,300 mm) 221 in(5,605 mm) 99 in(2,505 mm)

Condition GOOD \*\*\*

Airconditioned cabin 4 wheels 2 wheel drive Stage IV Compliant