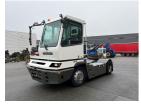

# Terberg YT222 2019 Balling, Denmark

onQ-66359

TOWING TRACTORS - TERMINAL TRACTORS USED - SALE

Date Listed Reference Serial Number Machine Hours Power Type Fifth Wheel Lifting Capacity Weight Wheel Base Length Width Machine Condition

Machine Features

12 Feb 2025 50937 XLWYT2227K6834856 4160 Diesel 59,524 lb(27,000 kg) 19,334 lb(8,770 kg) 130 in(3,300 mm) 221 in(5,605 mm) 99 in(2,505 mm)

Condition GOOD \*\*\*

Airconditioned cabin 4 wheels 2 wheel drive Stage IV Compliant