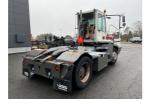

# Terberg YT222 2019 Balling, Denmark

onQ-66359

TOWING TRACTORS - TERMINAL TRACTORS USED - SALE

Date Listed Reference Serial Number Machine Hours Power Type Fifth Wheel Lifting Capacity Weight Wheel Base Length Width Machine Condition

Machine Features

12 Feb 2025 50937 XLWYT2227K6834856 4160 Diesel 59,524 lb(27,000 kg) 19,334 lb(8,770 kg) 130 in(3,300 mm) 221 in(5,605 mm) 99 in(2,505 mm)

Condition GOOD \*\*\*

Airconditioned cabin 4 wheels 2 wheel drive Stage IV Compliant