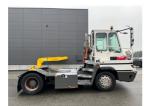

# Terberg YT222 2019 Balling, Denmark

onQ-66359

TOWING TRACTORS - TERMINAL TRACTORS USED - SALE

Date Listed Reference Serial Number Machine Hours Power Type Fifth Wheel Lifting Capacity Weight Wheel Base Length Width Machine Condition

Machine Features

12 Feb 2025 50937 XLWYT2227K6834856 4160 Diesel 59,524 lb(27,000 kg) 19,334 lb(8,770 kg) 130 in(3,300 mm) 221 in(5,605 mm) 99 in(2,505 mm)

Condition GOOD \*\*\*

Airconditioned cabin 4 wheels 2 wheel drive Stage IV Compliant