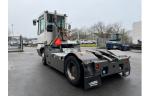

# Terberg YT222 2019 Balling, Denmark

onQ-66359

TOWING TRACTORS - TERMINAL TRACTORS USED - SALE

Date Listed Reference Serial Number Machine Hours Power Type Fifth Wheel Lifting Capacity Weight Wheel Base Length Width Machine Condition

Machine Features

12 Feb 2025 50937 XLWYT2227K6834856 4160 Diesel 59,524 lb(27,000 kg) 19,334 lb(8,770 kg) 130 in(3,300 mm) 221 in(5,605 mm) 99 in(2,505 mm)

Condition GOOD \*\*\*

Airconditioned cabin 4 wheels 2 wheel drive Stage IV Compliant