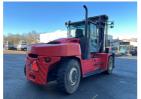

## Kalmar DCG16-900 2021

Balling, Denmark

## onQ-66367

HEAVY LIFTERS & HANDLERS - HIGH CAPACITY FORKLIFTS USED - SALE

Date Listed21 Feb 2025Reference68881Machine Hours4037Power TypeDiesel

Lift Capacity 35,274 lb(16,000 kg)

Mast Type Duplex (2 Stage)

Maximum Lift Height 157 in(4,000 mm)

Tyre Type Pneumatic

Machine Height146 in(3,720 mm)Machine ConditionCondition GOOD \*\*\*Machine FeaturesAirconditioned cabin

Airconditioned cabin Attachment included Fork positioner Side shift