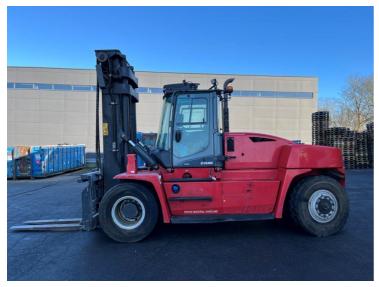

## Kalmar DCG16-900 2021

Balling, Denmark

## onQ-66367

HEAVY LIFTERS & HANDLERS - HIGH CAPACITY FORKLIFTS USED - SALE

Date Listed21 Feb 2025Reference68881Machine Hours4037Power TypeDiesel

Lift Capacity 35,274 lb(16,000 kg)

Mast Type Duplex (2 Stage)

Maximum Lift Height 157 in(4,000 mm)

Tyre Type Pneumatic

Machine Height146 in(3,720 mm)Machine ConditionCondition GOOD \*\*\*Machine FeaturesAirconditioned cabin

Airconditioned cabin Attachment included Fork positioner Side shift