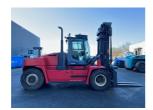

## Kalmar DCG16-900 2021

Balling, Denmark

## onQ-66367

HEAVY LIFTERS & HANDLERS - HIGH CAPACITY FORKLIFTS USED - SALE

Date Listed21 Feb 2025Reference68881Machine Hours4037Power TypeDiesel

Lift Capacity 35,274 lb(16,000 kg)

Mast Type Duplex (2 Stage)

Maximum Lift Height 157 in(4,000 mm)

Tyre Type Pneumatic

Machine Height146 in(3,720 mm)Machine ConditionCondition GOOD \*\*\*Machine FeaturesAirconditioned cabin

Airconditioned cabin Attachment included Fork positioner Side shift