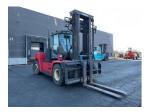

## Kalmar DCG16-900 2021

Balling, Denmark

## onQ-66367

HEAVY LIFTERS & HANDLERS - HIGH CAPACITY FORKLIFTS USED - SALE

Date Listed21 Feb 2025Reference68881Machine Hours4037Power TypeDiesel

Lift Capacity 35,274 lb(16,000 kg)

Mast Type Duplex (2 Stage)

Maximum Lift Height 157 in(4,000 mm)

Tyre Type Pneumatic

Machine Height146 in(3,720 mm)Machine ConditionCondition GOOD \*\*\*Machine FeaturesAirconditioned cabin

Airconditioned cabin Attachment included Fork positioner Side shift