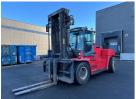

## Kalmar DCG16-900 2021

Balling, Denmark

## onQ-66367

HEAVY LIFTERS & HANDLERS - HIGH CAPACITY FORKLIFTS USED - SALE

Date Listed21 Feb 2025Reference68881Machine Hours4037Power TypeDiesel

Lift Capacity 35,274 lb(16,000 kg)

Mast Type Duplex (2 Stage)

Maximum Lift Height 157 in(4,000 mm)

Tyre Type Pneumatic

Machine Height146 in(3,720 mm)Machine ConditionCondition GOOD \*\*\*Machine FeaturesAirconditioned cabin

Airconditioned cabin Attachment included Fork positioner Side shift