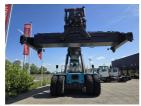

## SMV (Konecranes) 4632TC5 2025

Hornweg, Netherlands

## onQ-66381

HEAVY LIFTERS & HANDLERS - REACH STACKERS - LADEN USED - SALE

 Date Listed
 27 Feb 2025

 Reference
 880010034

 Power Type
 Diesel

**Lift Capacity** 101,412 lb(46,000 kg)

Height Under Spreader 598 in(15,200 mm)

Tyre Type Pneumatic

ADDITIONAL INFORMATION

Overall height: 4500 Cabin: no Cabin height: 3650 Center of gravity: 0 Accessories: AdBlue, Stage 5, full cabin, airco, heater, street

working lights, beacon, EPA