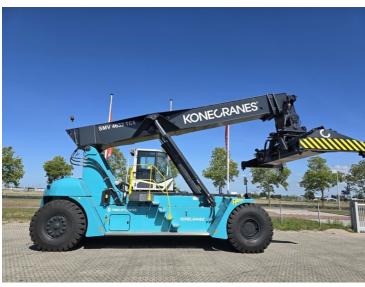

## SMV (Konecranes) 4632TC5 2025

Hornweg, Netherlands

## onQ-66381

HEAVY LIFTERS & HANDLERS - REACH STACKERS - LADEN USED - SALE

 Date Listed
 27 Feb 2025

 Reference
 880010034

 Power Type
 Diesel

**Lift Capacity** 101,412 lb(46,000 kg)

Height Under Spreader 598 in(15,200 mm)

Tyre Type Pneumatic

ADDITIONAL INFORMATION

Overall height: 4500 Cabin: no Cabin height: 3650 Center of gravity: 0 Accessories: AdBlue, Stage 5, full cabin, airco, heater, street

working lights, beacon, EPA