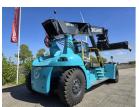

## SMV (Konecranes) 4632TC5 2025

Hornweg, Netherlands

## onQ-66381

HEAVY LIFTERS & HANDLERS - REACH STACKERS - LADEN USED - SALE

 Date Listed
 27 Feb 2025

 Reference
 880010034

 Power Type
 Diesel

**Lift Capacity** 101,412 lb(46,000 kg)

Height Under Spreader 598 in(15,200 mm)

Tyre Type Pneumatic

ADDITIONAL INFORMATION

Overall height: 4500 Cabin: no Cabin height: 3650 Center of gravity: 0 Accessories: AdBlue, Stage 5, full cabin, airco, heater, street

working lights, beacon, EPA