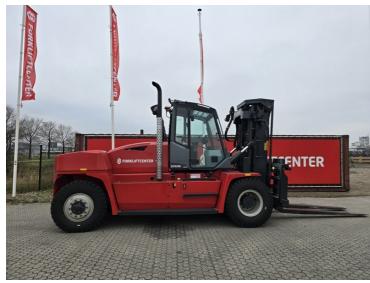

## Kalmar DCG160-12T 2024

Hornweg, Netherlands

## onQ-66389

HEAVY LIFTERS & HANDLERS - HIGH CAPACITY FORKLIFTS USED - SALE

Date Listed27 Feb 2025Reference880010505Power TypeDiesel

Lift Capacity 35,274 lb(16,000 kg)

Mast Type Triplex (3 Stage)

Maximum Lift Height 177 in(4,500 mm)

Tyre Type Pneumatic

ADDITIONAL INFORMATION

Overall height: 3130 Cabin: no Center of gravity: 1200 Fork length: 2400 Freelift: 1550 Accessories: No CE, Stage 3A, full cabin, airco & heater, sideshift & forkposition, 5th hydraulic valve with electric preparation, K-Scale with software, street & working lights